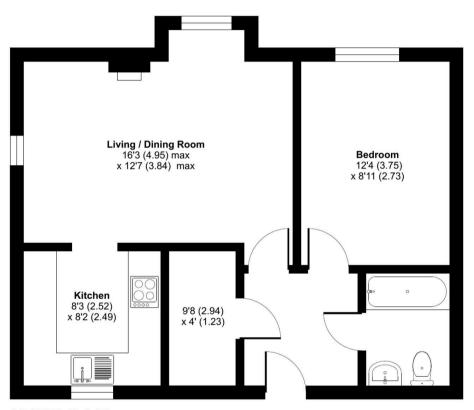

## St. Cross Road, Winchester, SO23

Approximate Area = 511 sq ft / 47.4 sq m
For identification only - Not to scale

**GROUND FLOOR** 