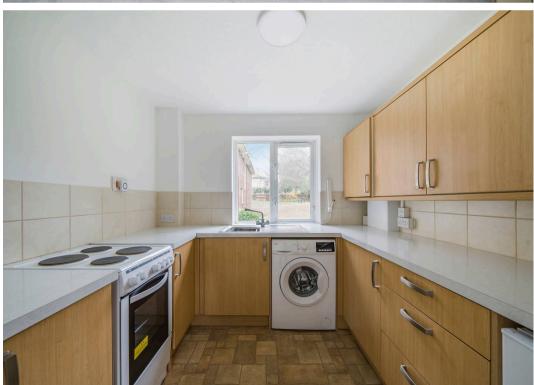

The open-plan lounge/dining area is bright and versatile, providing an excellent space for both living and entertaining. The room flows effortlessly into a well-maintained kitchen, which has been thoughtfully designed for ease of use and practicality.