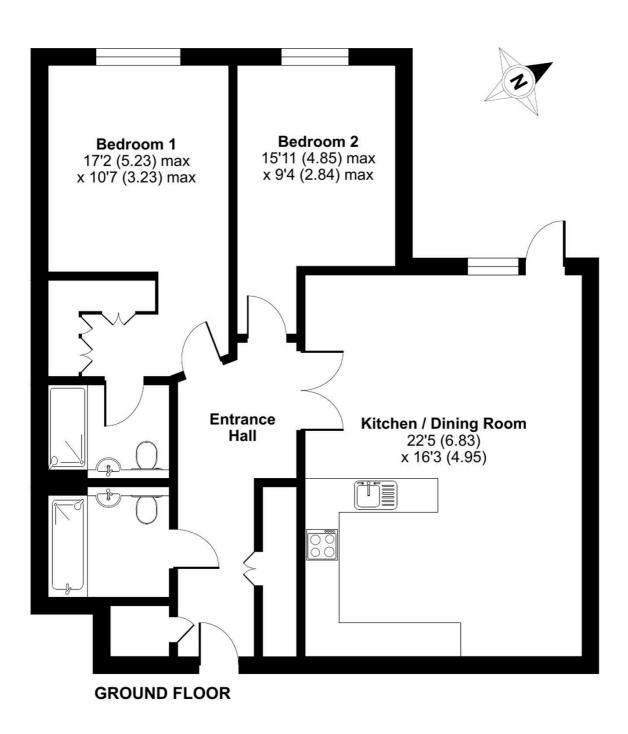

## Fellowes Rise, Winchester, SO22

Approximate Area = 948 sq ft / 88 sq m

For identification only - Not to scale

Floor plan produced in accordance with RICS Property Measurement 2nd Edition, Incorporating International Property Measurement Standards (IPMS2 Residential). © ntchecom 2024. Produced for Dybles. REF: 1238899