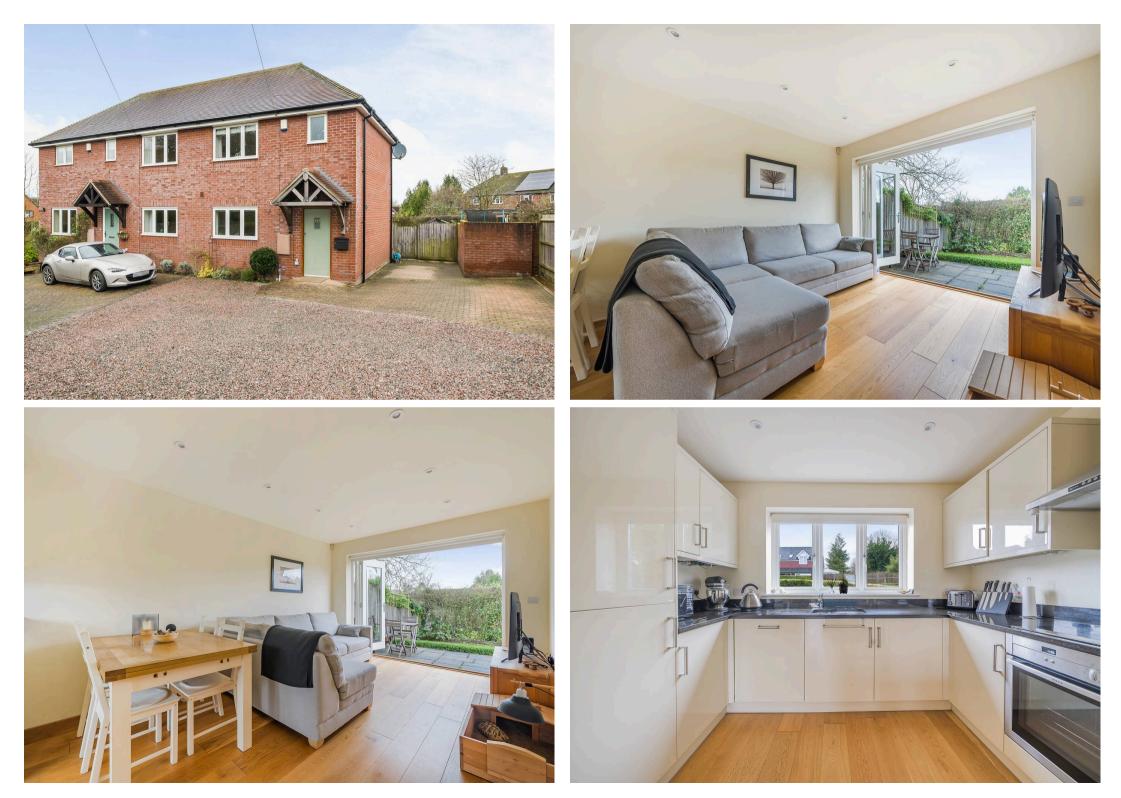

Upon entering, you're greeted by a spacious hallway featuring a convenient downstairs W/C and a generously sized storage cupboard. The hallway flows seamlessly into the heart of the home: an open-plan living area with a contemporary kitchen fitted with integrated appliances. Bi-fold doors open onto the sizeable garden, creating a lightfilled space that perfectly blends indoor and outdoor living.

Upstairs, the home continues to impress with its light and airy ambiance. Two well-proportioned double bedrooms, accompanied by a fully fitted modern bathroom.

Externally, the property boasts a private garden, side access, and driveway parking, offering both practicality and ease.