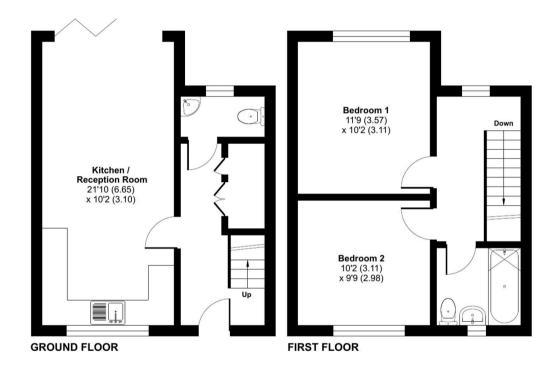

## Wonston Road, Sutton Scotney, Winchester, SO21

Approximate Area = 690 sq ft / 64.1 sq m For identification only - Not to scale