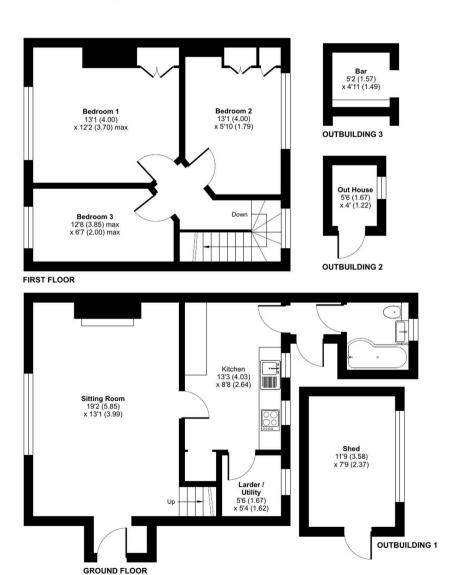

## Waterworks Road, Otterbourne, Winchester, SO21

Approximate Area = 921 sq ft / 85.5 sq m Outbuilding(s) = 138 sq ft / 12.8 sq m Total = 1059 sq ft / 98.3 sq m

For identification only - Not to scale

Floor plan produced in accordance with RICS Property Measurement 2nd Edition, Incorporating International Property Measurement Standards (IPMS2 Residential). © nthecom 2024. Produced for Dybles. REF: 1227350