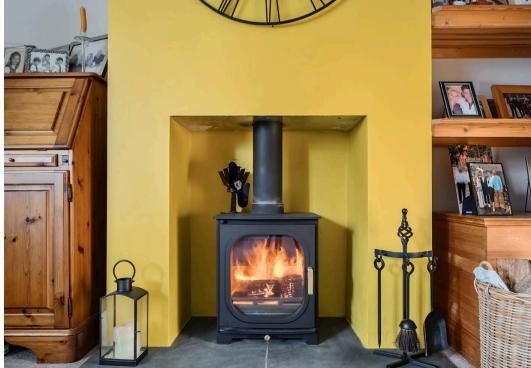

Upon entering, you are greeted by a spacious lounge featuring a characterful fireplace and exposed beams that perfectly preserve the cottage's charm. The kitchen offers practicality with a generous larder and serene views of the garden. Completing the ground floor is a stylish, modern family bathroom—a tranquil space to relax and unwind.