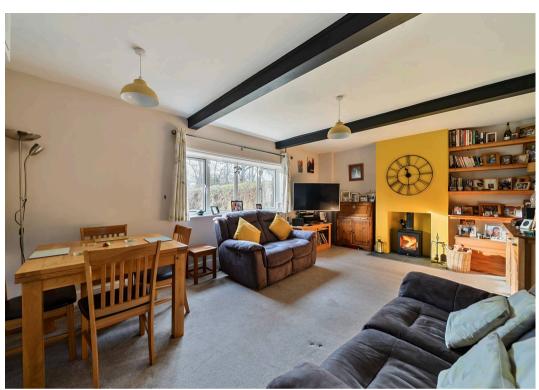

Upon entering, you are greeted by a spacious lounge featuring a characterful fireplace and exposed beams that perfectly preserve the cottage's charm. The kitchen offers practicality with a generous larder and serene views of the garden. Completing the ground floor is a stylish, modern family bathroom—a tranquil space to relax and unwind.