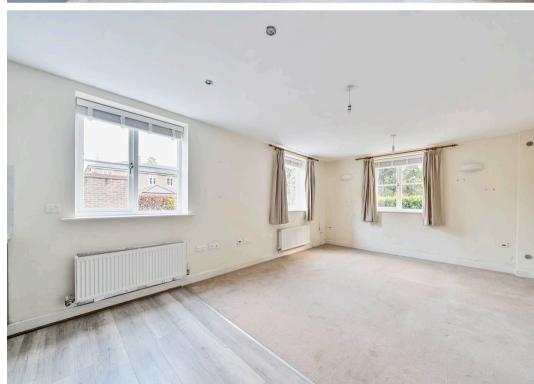

The apartment greets you with a spacious hallway, thoughtfully designed with a dedicated coat storage area. From here, step into the bright openplan living space, complete with a contemporary fitted kitchen offering ample storage and integrated appliances. The triple-aspect windows bathe the space in natural light, creating an inviting and cheerful ambiance.