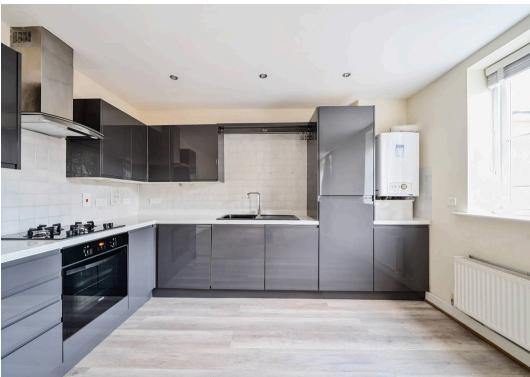

The apartment greets you with a spacious hallway, thoughtfully designed with a dedicated coat storage area. From here, step into the bright openplan living space, complete with a contemporary fitted kitchen offering ample storage and integrated appliances. The triple-aspect windows bathe the space in natural light, creating an inviting and cheerful ambiance.