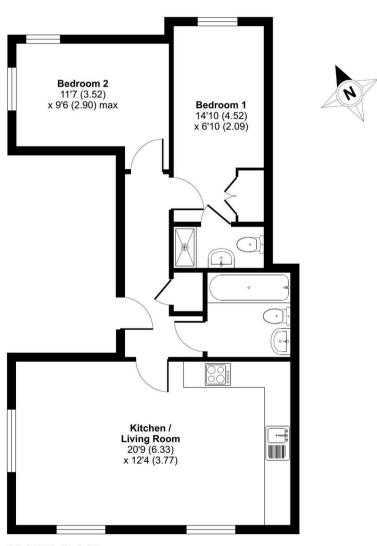

## Malmesbury Gardens, Winchester, SO22

Approximate Area = 596 sq ft / 55.3 sq m
For identification only - Not to scale

**GROUND FLOOR** 