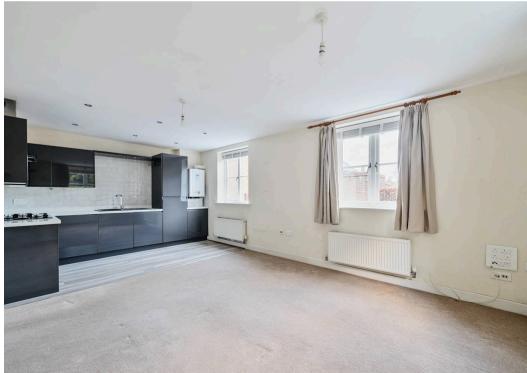

The apartment greets you with a spacious hallway, thoughtfully designed with a dedicated coat storage area. From here, step into the bright openplan living space, complete with a contemporary fitted kitchen offering ample storage and integrated appliances. The triple-aspect windows bathe the space in natural light, creating an inviting and cheerful ambiance.