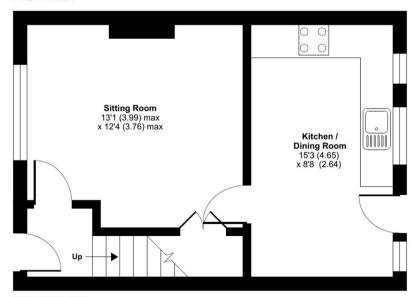

Upon entering the home, the hallway opens into a light and spacious lounge, offering an inviting space for the homeowner to personalize and add their own decorative touch. Further along, you'll find the kitchen diner, which boasts ample cabinetry and views out to the south-westerly facing private garden, creating a lovely setting for entertaining or enjoying meals with a view.

## Portal Road, Winchester, SO23

Approximate Area = 684 sq ft / 63.5 sq m
For identification only - Not to scale