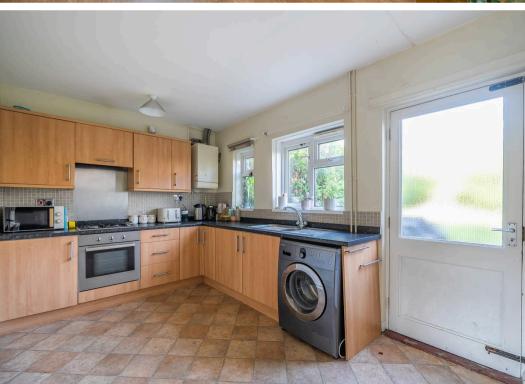

Upon entering the home, the hallway opens into a light and spacious lounge, offering an inviting space for the homeowner to personalize and add their own decorative touch. Further along, you'll find the kitchen diner, which boasts ample cabinetry and views out to the south-westerly facing private garden, creating a lovely setting for entertaining or enjoying meals with a view.