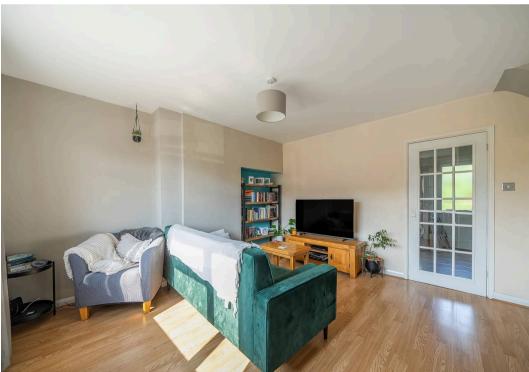

Upon entering the home, the hallway opens into a light and spacious lounge, offering an inviting space for the homeowner to personalize and add their own decorative touch. Further along, you'll find the kitchen diner, which boasts ample cabinetry and views out to the south-westerly facing private garden, creating a lovely setting for entertaining or enjoying meals with a view.