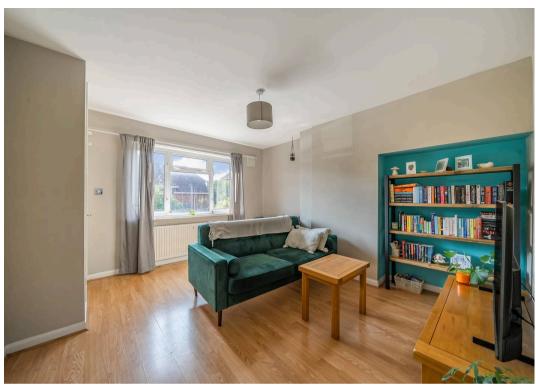

Upon entering the home, the hallway opens into a light and spacious lounge, offering an inviting space for the homeowner to personalize and add their own decorative touch. Further along, you'll find the kitchen diner, which boasts ample cabinetry and views out to the south-westerly facing private garden, creating a lovely setting for entertaining or enjoying meals with a view.