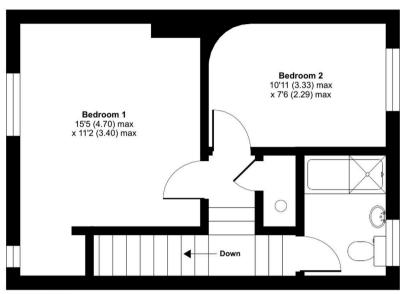

Upstairs, the property features a large bright double master bedroom with in-built wardrobe and stunning view over St Catherine's Hill. A second bedroom offers flexibility as a guest room or home office, making the space versatile for modern living. The light, well-proportioned bathrooms includes a bathtub with a shower.

## Portal Road, Winchester, SO23

Approximate Area = 684 sq ft / 63.5 sq m
For identification only - Not to scale

## FIRST FLOOR