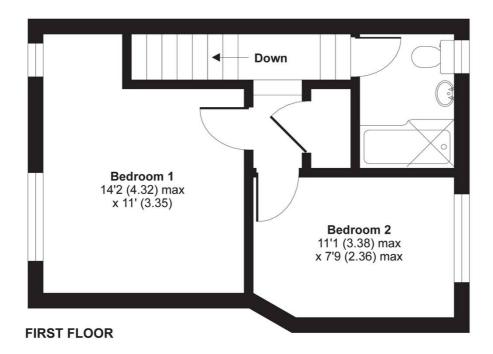

## Portal Road, Winchester, SO23 0PU

APPROX. GROSS INTERNAL FLOOR AREA 679 SQ FT 63.1 SQ METRES

## **GROUND FLOOR**

Whilst every attempt has been made to ensure the accuracy of the floor plan contained here, measurements of doors, windows and rooms are approximate and no responsibility is taken for any error, omission or misstatement. These plans are for representation purposes only as defined by RICS Code of Measuring Practice and should be used as such by any prospective purchaser. Specifically no guarantee is given on the total square footage of the property if quoted on this plan. Any figure given is for initial guidance only and should not be relied on as a basis of valuation.