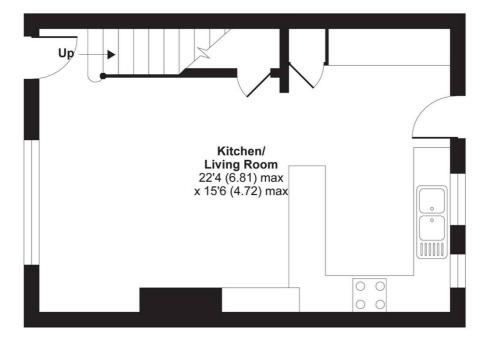

## Portal Road, Winchester, SO23 0PU

APPROX. GROSS INTERNAL FLOOR AREA 679 SQ FT 63.1 SQ METRES

## **GROUND FLOOR**

Whilst every attempt has been made to ensure the accuracy of the floor plan contained here, measurements of doors, windows and rooms are approximate and no responsibility is taken for any error, omission or misstatement. These plans are for representation purposes only as defined by RICS Code of Measuring Practice and should be used as such by any prospective purchaser. Specifically no guarantee is given on the total square footage of the property if quoted on this plan. Any figure given is for initial guidance only and should not be relied on as a basis of valuation.