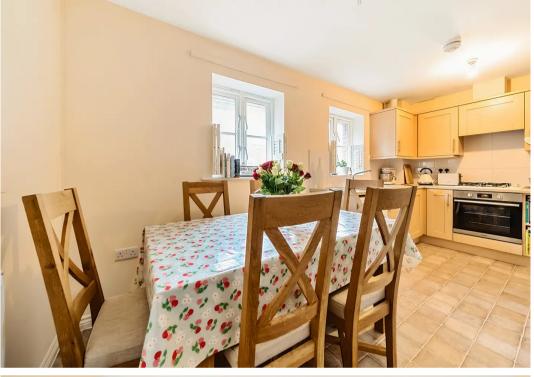

Additionally, the property boasts a separate lounge, offering a cozy area for relaxation and entertainment. The kitchen diner is a versatile space that accommodates both cooking and dining needs, making it ideal for multiuse purposes.