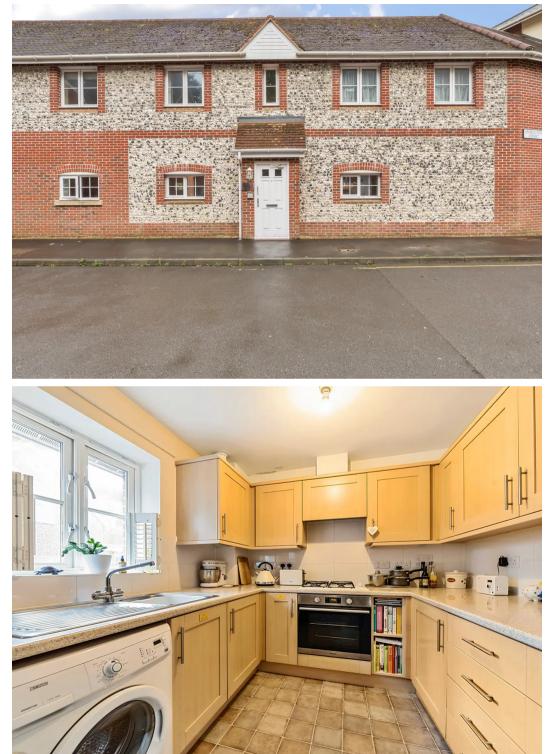

Additionally, the property boasts a separate lounge, offering a cozy area for relaxation and entertainment. The kitchen diner is a versatile space that accommodates both cooking and dining needs, making it ideal for multiuse purposes.