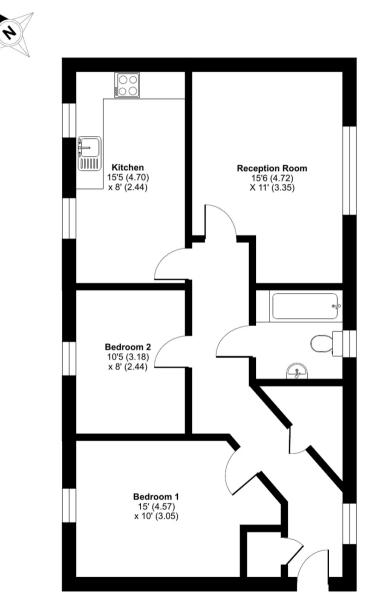

## Ashbourne Court, Winton Close, Winchester, SO22

Approximate Area = 719 sq ft / 66.8 sq m For identification only - Not to scale

#### GROUND FLOOR

Floor plan produced in accordance with RICS Property Measurement Standards incorporating International Property Measurement Standards (IPMS2 Residential). © nchecom 2023. Produced for Dybles. REF: 1155348