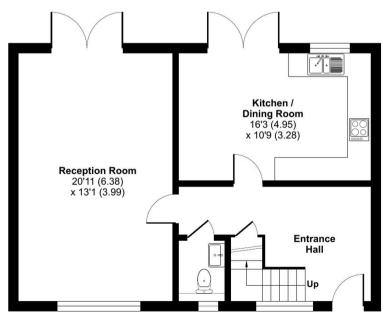

## Taylors Yard, Winchester, SO21

Approximate Area = 1248 sq ft / 115.9 sq m
For identification only - Not to scale

#### **GROUND FLOOR**