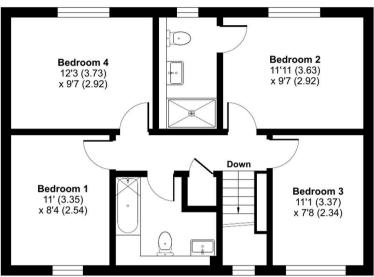

## Taylors Yard, Winchester, SO21

Approximate Area = 1248 sq ft / 115.9 sq m
For identification only - Not to scale

### FIRST FLOOR