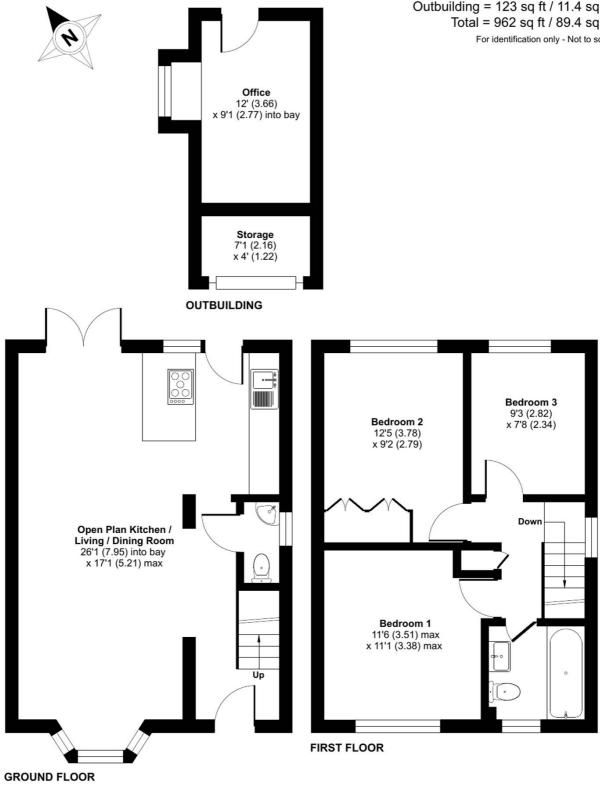

## **Cavendish Grove, SO23**

Approximate Area = 839 sq ft / 77.9 sq m Outbuilding = 123 sq ft / 11.4 sq m Total = 962 sq ft / 89.4 sq m For identification only - Not to scale

Certified Property Measurer RICS

Floor plan produced in accordance with RICS Property Measurement Standards incorporating International Property Measurement Standards (IPMS2 Residential). © n/checom 2024. Produced for Dybles. REF: 1152268