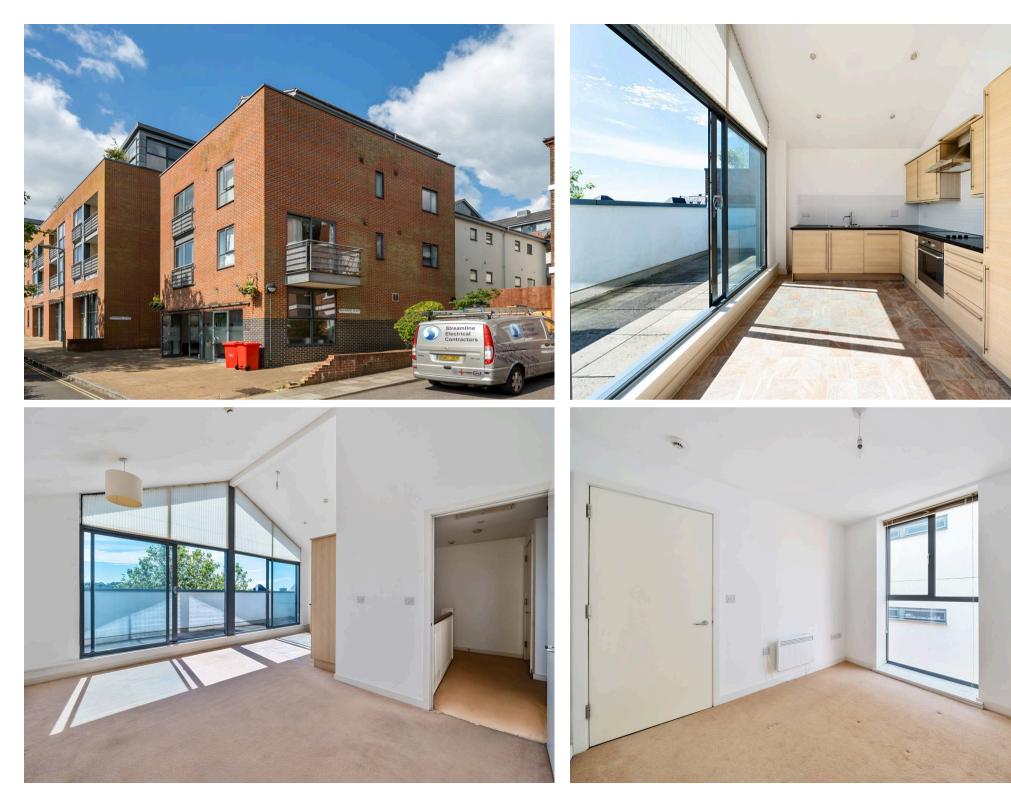

## Winchester, Winchester

Experience the pinnacle of city living with this exquisite 2-bedroom penthouse duplex apartment, ideally situated in the heart of Winchester City Centre. This contemporary residence offers an unparalleled lifestyle with breath taking views and superb convenience.

The apartment features a large wrap-around balcony that boasts stunning views over Winchester and St Giles Hill. This outdoor space is perfect for relaxation and entertaining, providing a seamless extension of the indoor living area.

Inside, the apartment is designed for modern living. The entrance hall leads to an open plan lounge/kitchen/diner, creating a bright and airy space perfect for both dining and relaxation. The two double bedrooms are generously sized, offering comfort and privacy. Additionally, the property includes both a bathroom and a shower room, fitted with contemporary fixtures.

Externally, the property boasts a large balcony, allocated off-road parking, and modern aesthetic curb appeal.

Available with no forward chain, this penthouse duplex apartment is ready for immediate