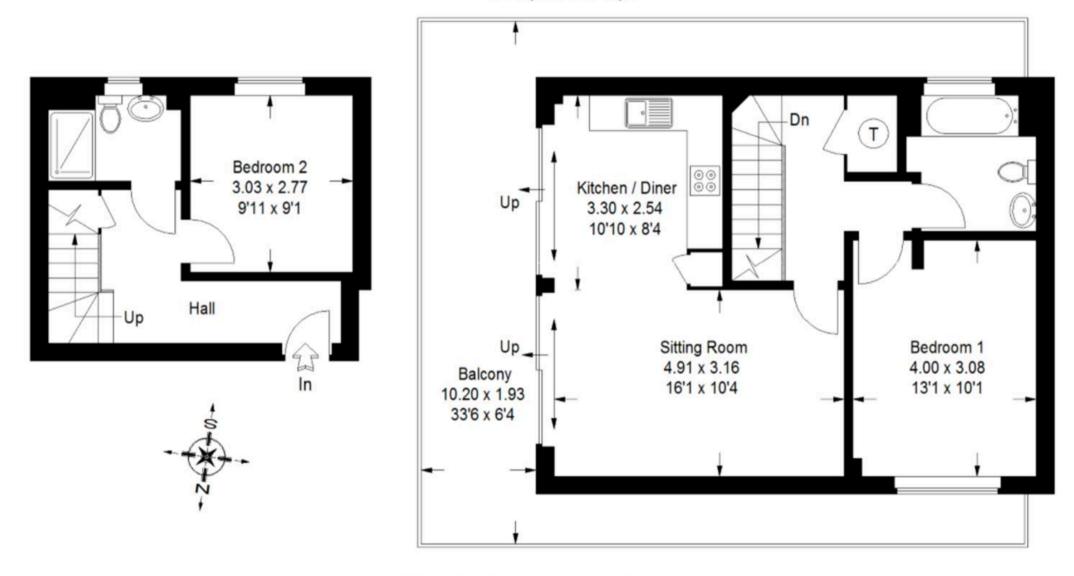

## Belgarum Place, Staple Gardens, Winchester, Hampshire, SO23

Approximate Gross Internal Area 74 sq m / 797 sq ft

FLOORPLANZ @ 2013 0845 6344080 Ref 113013

This plan is for layout guidance only. Not drawn to scale unless stated. Windows & door openings are approximate. Whilst every care is taken in the preparation of this plan, please check all dimensions, shapes & compass bearings before making any decisions reliant upon them.