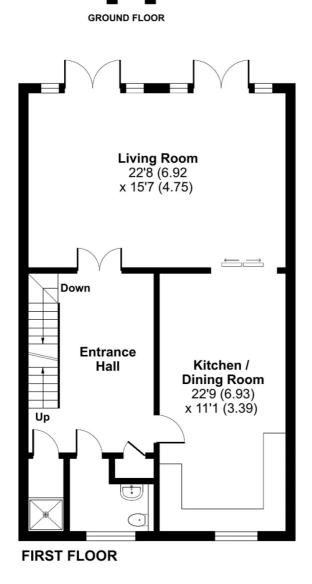

## **Chilbolton Avenue, Winchester, SO22**

Approximate Area = 1642 sq ft / 152.5 sq m Limited Use Area(s) = 69 sq ft / 6.4 sq m Total = 1711 sq ft / 158.9 sq m For identification only - Not to scale

Up

SECOND FLOOR

Floor plan produced in accordance with RICS Property Measurement Standards incorporating International Property Measurement Standards (IPMS2 Residential). © nichecom 2024. Produced for Dybles. REF: 1121330