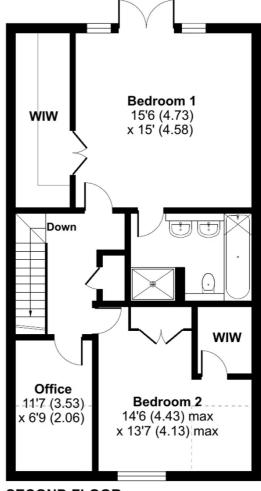

## **Chilbolton Avenue, Winchester, SO22**

Approximate Area = 1642 sq ft / 152.5 sq m Limited Use Area(s) = 69 sq ft / 6.4 sq m Total = 1711 sq ft / 158.9 sq m For identification only - Not to scale

Up

SECOND FLOOR

Floor plan produced in accordance with RICS Property Measurement Standards incorporating International Property Measurement Standards (IPMS2 Residential). © nichecom 2024. Produced for Dybles. REF: 1121330