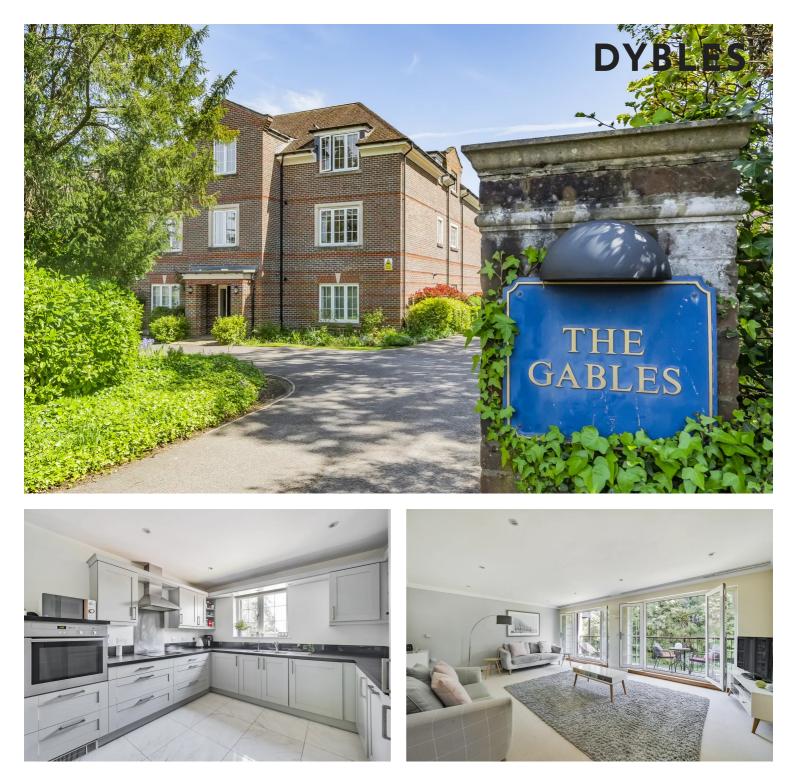

Flat 8, The Gables Chilbolton Avenue, Winchester - SO22 5HQ

## £675,000 Leasehold

Stunning 2-bedroom duplex maisonette nestled in the highly sought-after locale of Chilbolton Avenue. Council Tax band: D

Tenure: Leasehold

EPC Energy Efficiency Rating: B

EPC Environmental Impact Rating: B