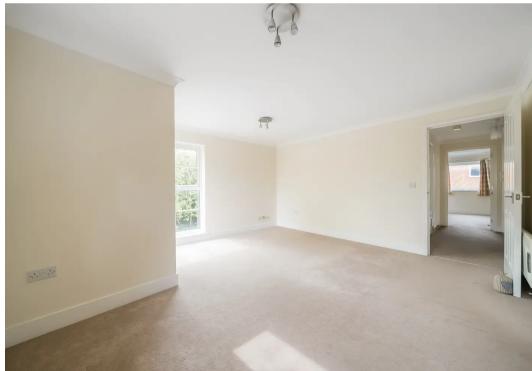

Upon entry, you are greeted by a hallway adorned with fitted storage cupboards, providing ample space for your belongings. The open-plan living space is designed for contemporary living, featuring floor-to-ceiling corner windows that bathe the area in natural light. The kitchen is both stylish and functional, equipped with sleek cabinetry, countertops, and fitted appliances.