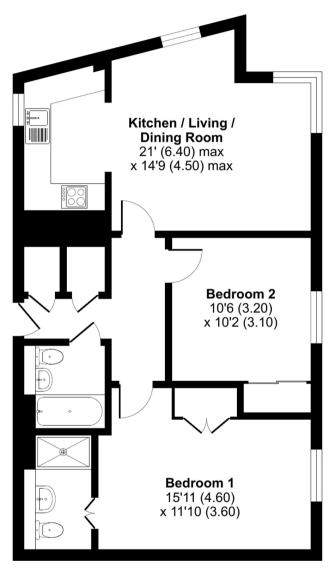

## Athelstan Road, Winchester, SO23

Approximate Area = 746 sq ft / 69.3 sq m
For identification only - Not to scale

**SECOND FLOOR** 