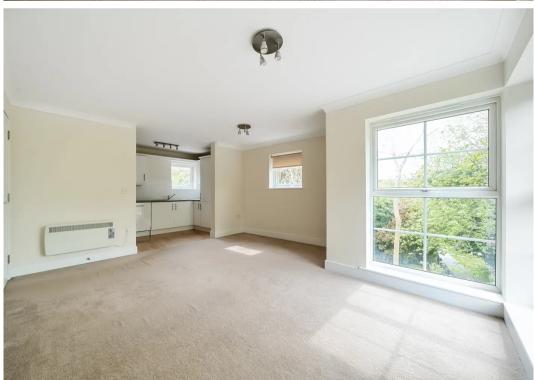

Upon entry, you are greeted by a hallway adorned with fitted storage cupboards, providing ample space for your belongings. The open-plan living space is designed for contemporary living, featuring floor-to-ceiling corner windows that bathe the area in natural light. The kitchen is both stylish and functional, equipped with sleek cabinetry, countertops, and fitted appliances.