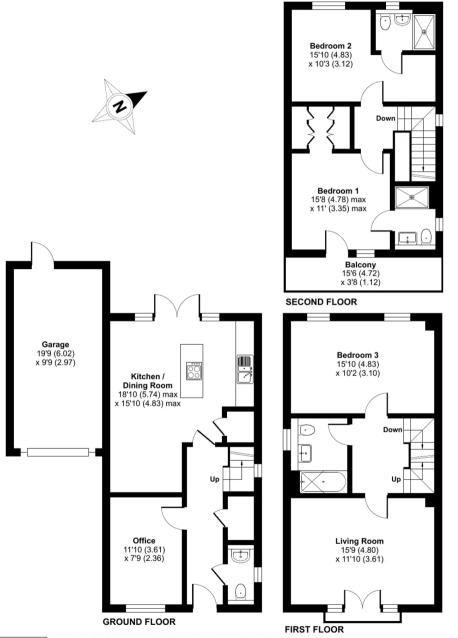

## **Granadiers Road, Winchester, SO22**

Approximate Area = 1597 sq ft / 148.3 sq m (includes garage)

For identification only - Not to scale

Floor plan produced in accordance with RICS Property Measurement Standards incorporating International Property Measurement Standards (IPMS2 Residential). © nichecom 2023. Produced for Dybles. REF: 984117