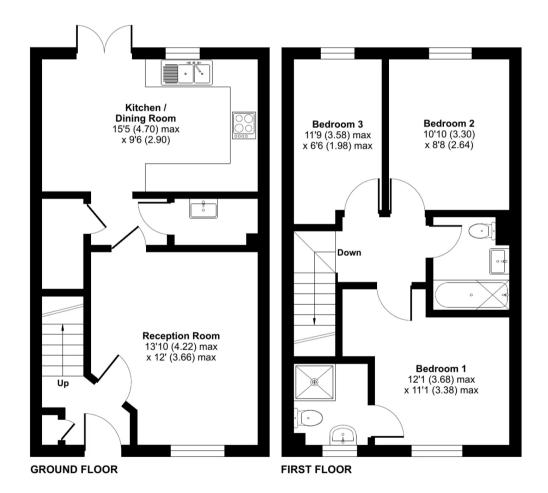

Ascending to the first floor, you'll find three generously sized bedrooms, ensuring ample space for family members or guests. The largest bedroom boasts an en suite shower room, providing a luxurious touch of convenience and privacy. Completing the first floor is a well-presented family bathroom, offering a tranquil retreat for a prospective buyer.

## Sandyfields Lane, Winchester, SO21

Approximate Area = 858 sq ft / 79.7 sq m
For identification only - Not to scale