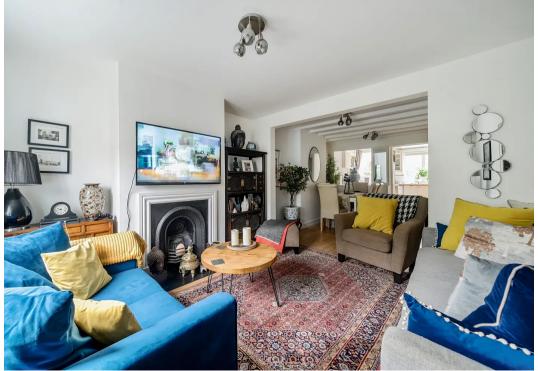

As you step inside, you are greeted by a spacious open lounge/kitchen/dining space, ideal for both relaxation and entertaining. The generous size of this area allows for versatile living arrangements and is presented to a tasteful standard, boasting contemporary décor and ample natural light streaming through the windows.