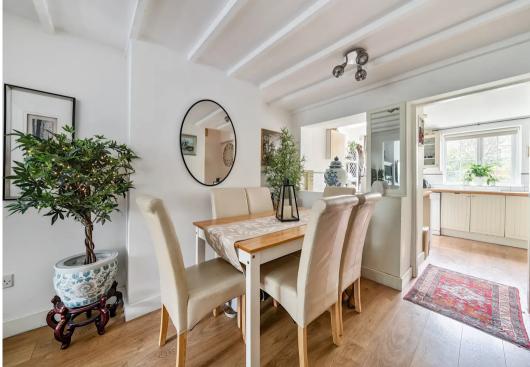

As you step inside, you are greeted by a spacious open lounge/kitchen/dining space, ideal for both relaxation and entertaining. The generous size of this area allows for versatile living arrangements and is presented to a tasteful standard, boasting contemporary décor and ample natural light streaming through the windows.