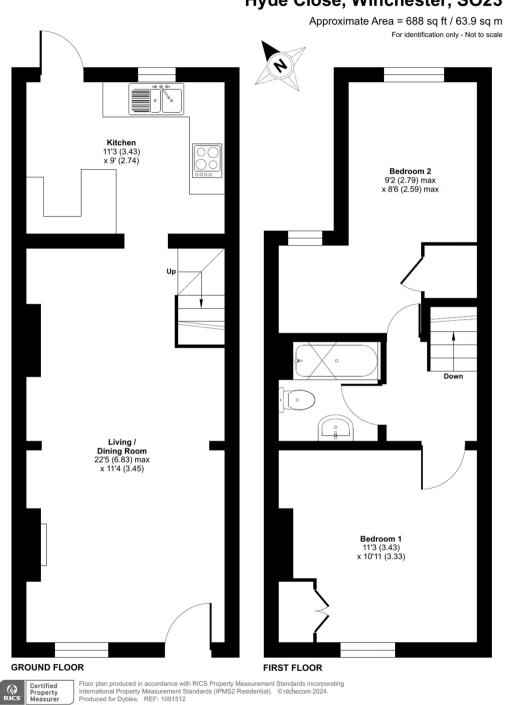

Heading upstairs, the first floor accommodates two generously sized bedrooms, providing comfortable spaces for rest and relaxation. The family bathroom offers convenience and functionality, featuring modern fixtures and fittings.

## Hyde Close, Winchester, SO23

RICS Certified Property Measurer