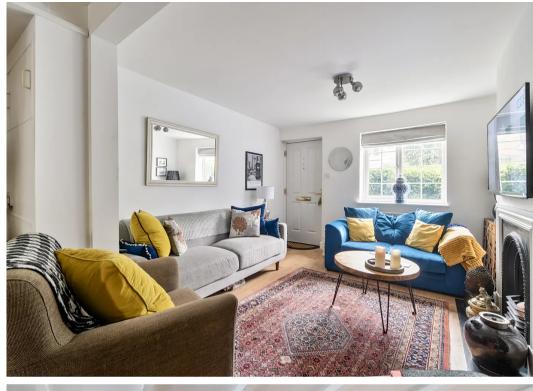

As you step inside, you are greeted by a spacious open lounge/kitchen/dining space, ideal for both relaxation and entertaining. The generous size of this area allows for versatile living arrangements and is presented to a tasteful standard, boasting contemporary décor and ample natural light streaming through the windows.