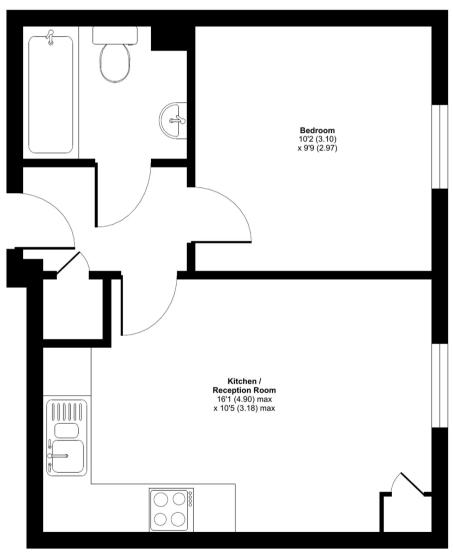

## Ashbourne Court, Winton Close, Winchester, SO22

Approximate Area = 347 sq ft / 32.2 sq m

For identification only - Not to scale

SECOND FLOOR