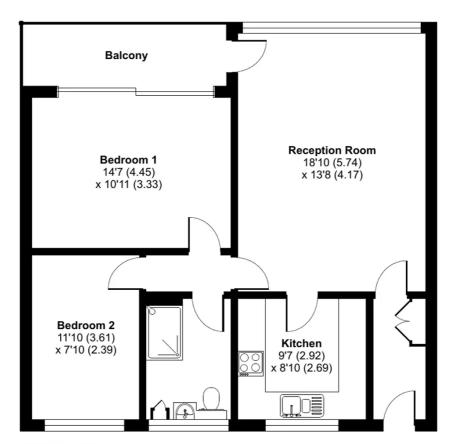

## Northlands Drive, Winchester, SO23

Approximate Area = 737 sq ft / 68.5 sq m

Garage = 224 sq ft / 20.8 sq m

Total = 961 sq ft / 89.3 sq m

For identification only - Not to scale

FIRST FLOOR

Floor plan produced in accordance with RICS Property Measurement Standards incorporating International Property Measurement Standards (IPMS2 Residential). © nichecom 2024. Produced for Dybles. REF: 1088448