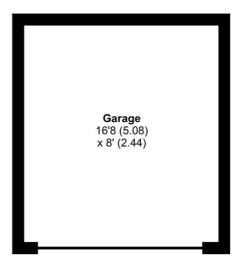

## Northlands Drive, Winchester, SO23

Approximate Area = 737 sq ft / 68.5 sq m

Garage = 224 sq ft / 20.8 sq m

Total = 961 sq ft / 89.3 sq m

For identification only - Not to scale

FIRST FLOOR

Floor plan produced in accordance with RICS Property Measurement Standards incorporating International Property Measurement Standards (IPMS2 Residential). © nichecom 2024. Produced for Dybles. REF: 1088448