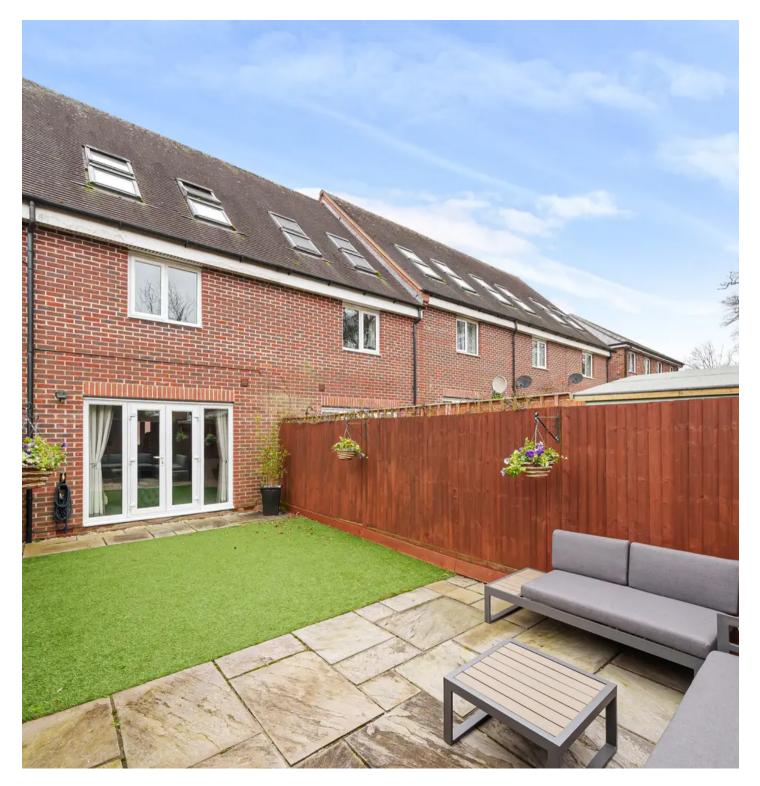

Following from this is the heart of the home - the lounge/dining space. This generously proportioned area offers versatility, accommodating both casual gatherings and formal entertaining with ease, providing an ideal setting for diverse lifestyles. This sociable space is further highlighted by the french doors leading out to the garden, supplying a tasteful flow and further showcasing the ability to entertain all year round.