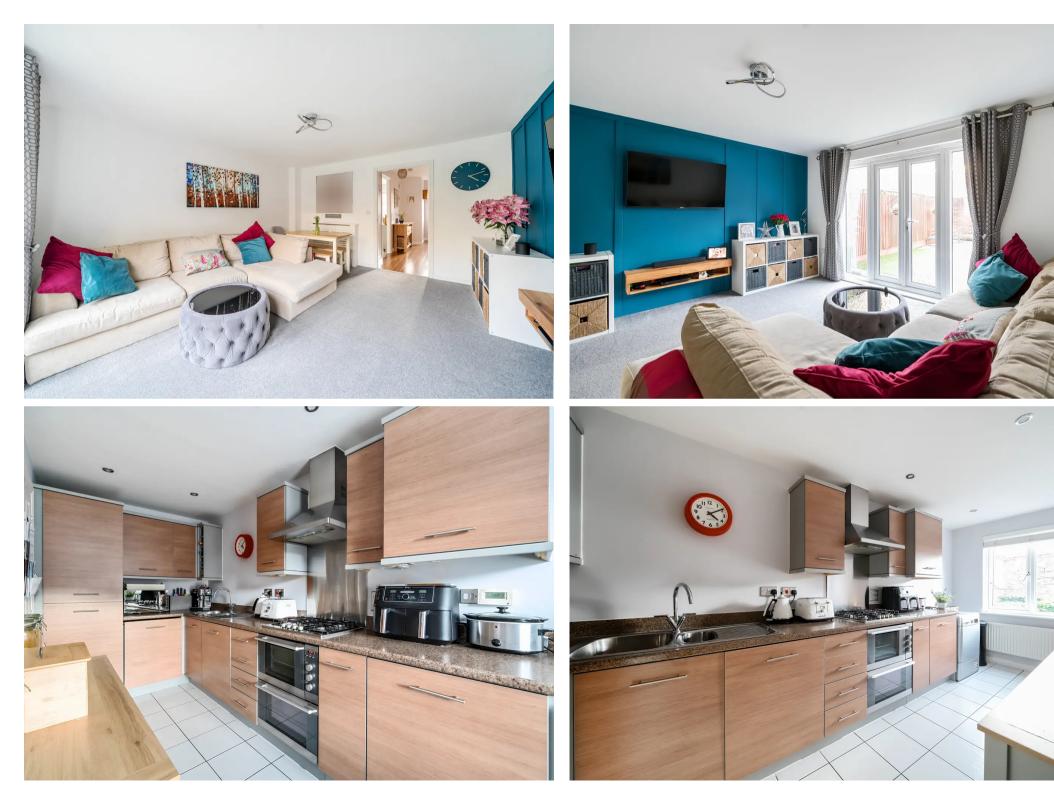

Upon entry, guests are welcomed into a spacious entrance hall, featuring a convenient downstairs W/C, providing immediate practicality for everyday living. To the right lies a well presented kitchen/dining space, offering ample storage and a tasteful decorative finish.

Following from this is the heart of the home - the lounge/dining space. This generously proportioned area offers versatility, accommodating both casual gatherings and formal entertaining with ease, providing an ideal setting for diverse lifestyles. This sociable space is further highlighted by the french doors leading out to the garden, supplying a tasteful flow and further showcasing the ability to entertain all year round.