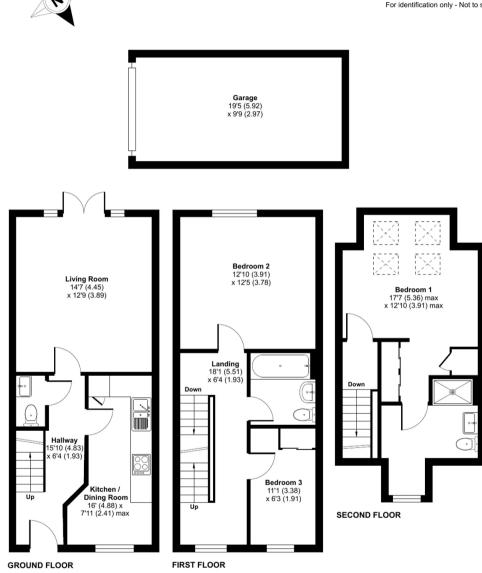

## Francis Copse, SO21

Approximate Area = 1092 sq ft / 101.4 sq m Garage = 192 sq ft / 17.8 sq m Total = 1284 sq ft / 119.3 sq m For identification only - Not to scale

Floor plan produced in accordance with RICS Property Measurement Standards incorporating International Property Measurement Standards (IPMS2 Residential). © nichecom 2024. Produced for Dybles. REF: 1081617