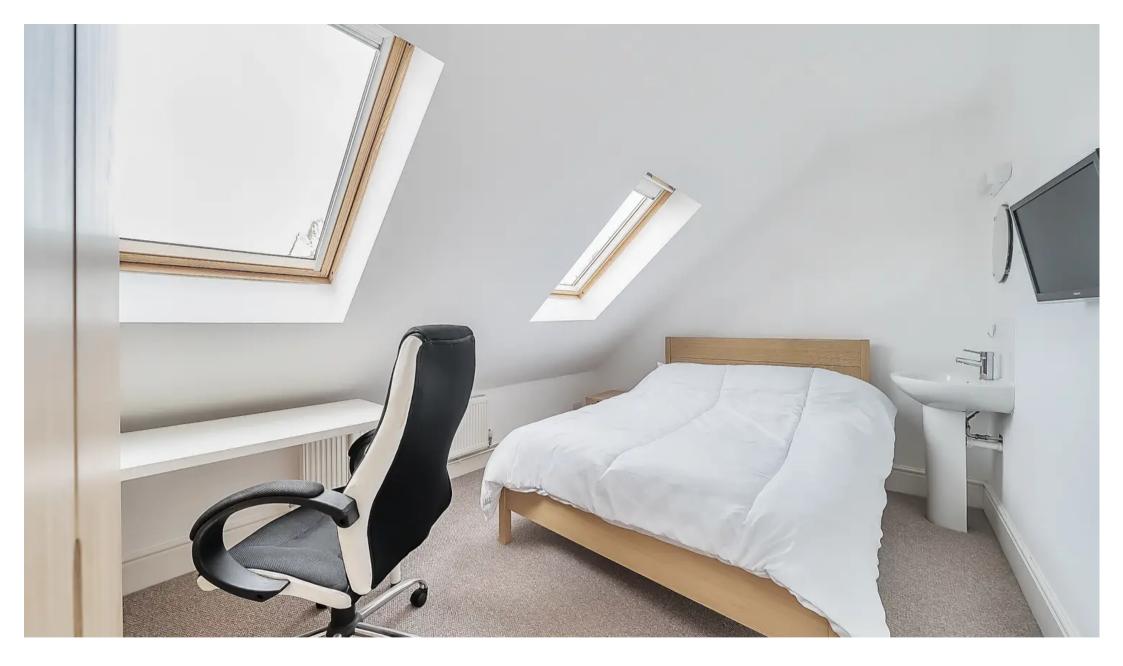

The large lounge opens onto a fully enclosed courtyard garden, and the modern kitchen is fully equipped with a fridge/freezer, washing machine and a dishwasher. The property also has a useful cloakroom with W.C. and hand basin on the ground floor. Two double bedrooms are located on the top floor and there are two doubles on the first floor, plus a smaller bedroom which can be used as an office or nursery. A large newly fitted bathroom completes the first floor accommodation.