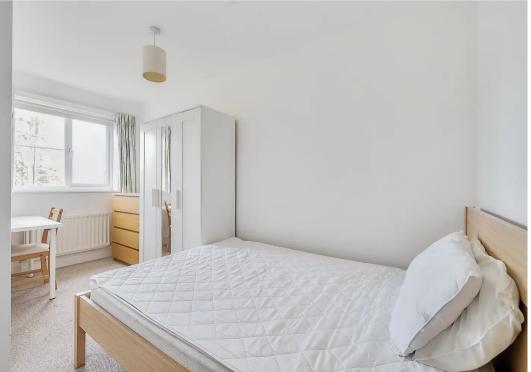

The large lounge opens onto a fully enclosed courtyard garden, and the modern kitchen is fully equipped with a fridge/freezer, washing machine and a dishwasher. The property also has a useful cloakroom with W.C. and hand basin on the ground floor. Two double bedrooms are located on the top floor and there are two doubles on the first floor, plus a smaller bedroom which can be used as an office or nursery. A large newly fitted bathroom completes the first floor accommodation.