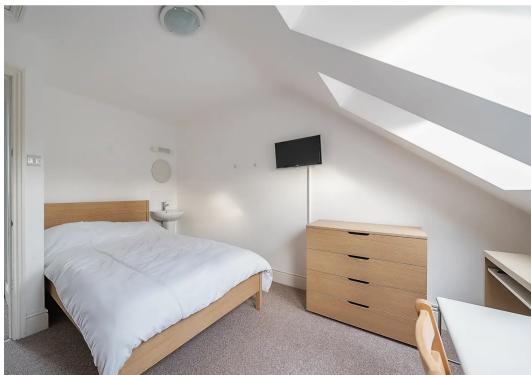

The large lounge opens onto a fully enclosed courtyard garden, and the modern kitchen is fully equipped with a fridge/freezer, washing machine and a dishwasher. The property also has a useful cloakroom with W.C. and hand basin on the ground floor. Two double bedrooms are located on the top floor and there are two doubles on the first floor, plus a smaller bedroom which can be used as an office or nursery. A large newly fitted bathroom completes the first floor accommodation.