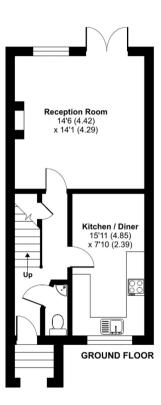

The large lounge opens onto a fully enclosed courtyard garden, and the modern kitchen is fully equipped with a fridge/freezer, washing machine and a dishwasher. The property also has a useful cloakroom with W.C. and hand basin on the ground floor. Two double bedrooms are located on the top floor and there are two doubles on the first floor, plus a smaller bedroom which can be used as an office or nursery. A large newly fitted bathroom completes the first floor accommodation.

## Park Avenue, Winchester, SO23

Approximate Area = 1244 sq ft / 115.5 sq m

For identification only - Not to scale

SECOND FLOOR