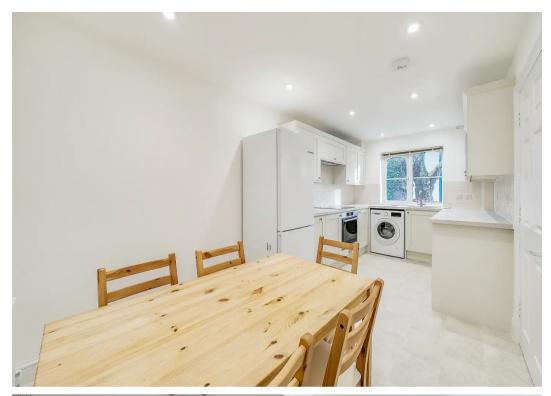

The large lounge opens onto a fully enclosed courtyard garden, and the modern kitchen is fully equipped with a fridge/freezer, washing machine and a dishwasher. The property also has a useful cloakroom with W.C. and hand basin on the ground floor. Two double bedrooms are located on the top floor and there are two doubles on the first floor, plus a smaller bedroom which can be used as an office or nursery. A large newly fitted bathroom completes the first floor accommodation.