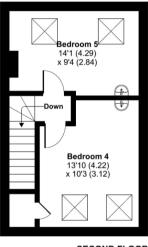

The large lounge opens onto a fully enclosed courtyard garden, and the modern kitchen is fully equipped with a fridge/freezer, washing machine and a dishwasher. The property also has a useful cloakroom with W.C. and hand basin on the ground floor. Two double bedrooms are located on the top floor and there are two doubles on the first floor, plus a smaller bedroom which can be used as an office or nursery. A large newly fitted bathroom completes the first floor accommodation.

## Park Avenue, Winchester, SO23

Approximate Area = 1244 sq ft / 115.5 sq m

For identification only - Not to scale

SECOND FLOOR