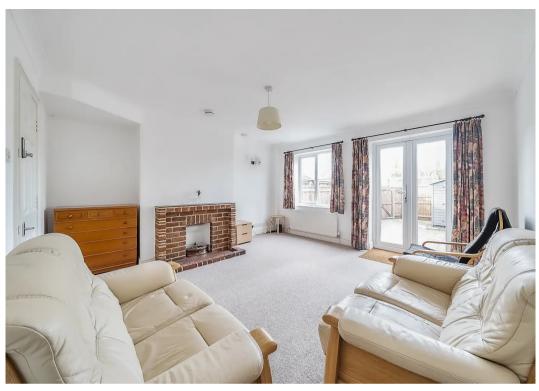

The large lounge opens onto a fully enclosed courtyard garden, and the modern kitchen is fully equipped with a fridge/freezer, washing machine and a dishwasher. The property also has a useful cloakroom with W.C. and hand basin on the ground floor. Two double bedrooms are located on the top floor and there are two doubles on the first floor, plus a smaller bedroom which can be used as an office or nursery. A large newly fitted bathroom completes the first floor accommodation.