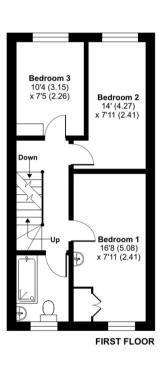

The large lounge opens onto a fully enclosed courtyard garden, and the modern kitchen is fully equipped with a fridge/freezer, washing machine and a dishwasher. The property also has a useful cloakroom with W.C. and hand basin on the ground floor. Two double bedrooms are located on the top floor and there are two doubles on the first floor, plus a smaller bedroom which can be used as an office or nursery. A large newly fitted bathroom completes the first floor accommodation.

## Park Avenue, Winchester, SO23

Approximate Area = 1244 sq ft / 115.5 sq m

For identification only - Not to scale

SECOND FLOOR