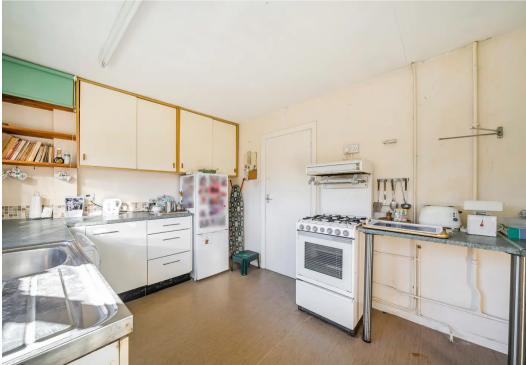

The kitchen area, equally well-lit, offers a delightful view of the garden space, creating a pleasant atmosphere for culinary endeavors. The heart of this home, however, is the expansive full-length lounge. Bathed in an abundance of light and boasting a triple aspect, this room becomes a haven of relaxation and entertainment.