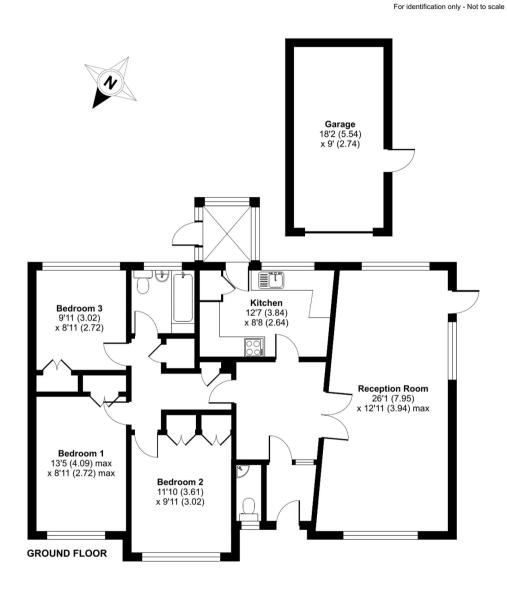

## Hampton Lane, Winchester, SO22

Approximate Area = 1122 sq ft / 104.2 sq m Garage = 164 sq ft / 15.2 sq m Total = 1286 sq ft / 119.4 sq m