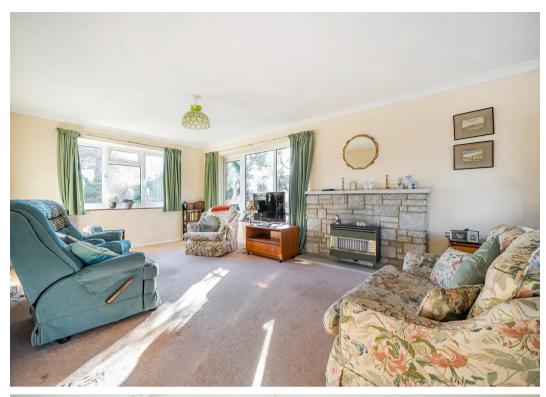

The kitchen area, equally well-lit, offers a delightful view of the garden space, creating a pleasant atmosphere for culinary endeavors. The heart of this home, however, is the expansive full-length lounge. Bathed in an abundance of light and boasting a triple aspect, this room becomes a haven of relaxation and entertainment.