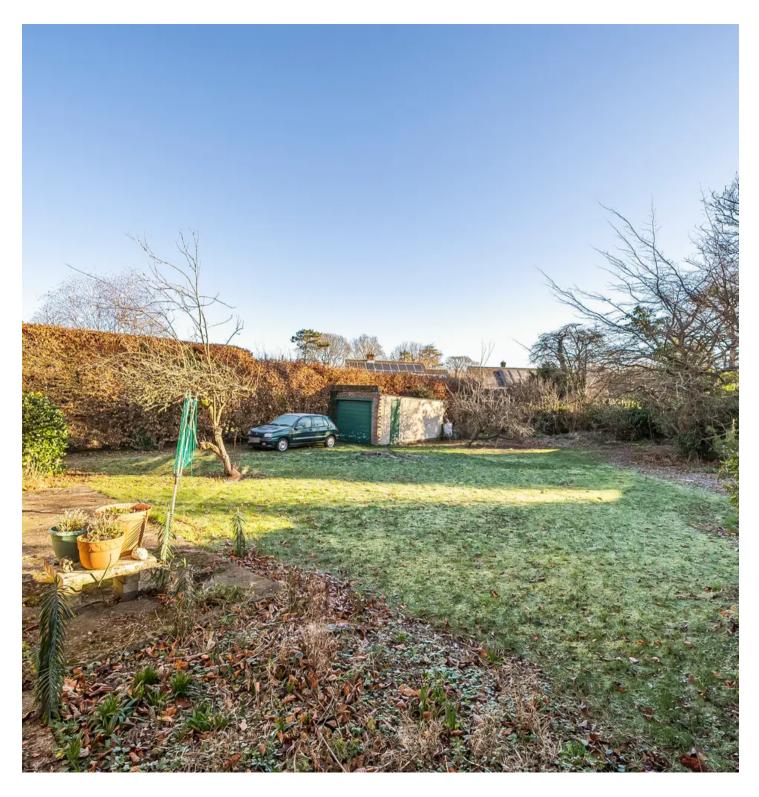

Externally, the property boasts generously sized front and rear gardens, allowing residents to fully embrace the joys of outdoor living. The front garden offers ample parking space and great versatility for personalization. The large, flat rear garden is predominantly laid to grass, providing a perfect canvas for various outdoor activities or garden enhancements. A valuable addition is the external garage, presenting an excellent opportunity for conversion into a home office space, catering to the demands of modern living.