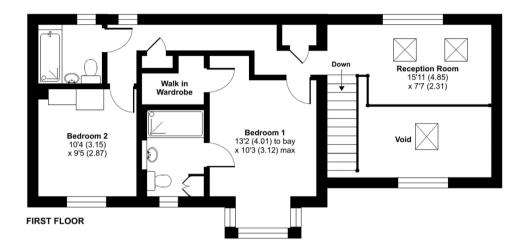

### Goldfinch Way, SO21

Approximate Area = 826 sq ft / 76.7 sq m (excludes void) Garage = 169 sq ft / 15.7 sq m Total = 995 sq ft / 92.4 sq m For identification only - Not to scale

Floor plan produced in accordance with RICS Property Measurement Standards incorporating International Property Measurement Standards (IPMS2 Residential). © n/checom 2024. Produced for Dybles. REF: 1070613