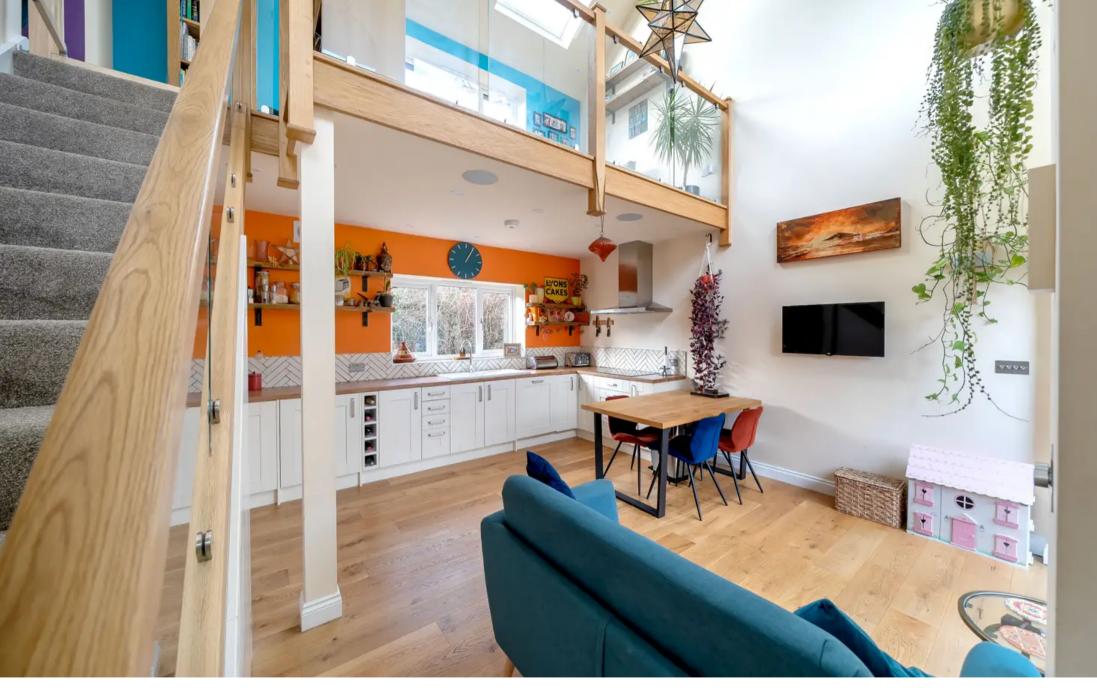

Upon entering, you are immediately welcomed into a generously sized Kitchen/Lounge/Diner, forming the heart of the home. This modern space seamlessly combines the kitchen, lounge, and dining areas, creating an ideal setting for both everyday living and entertaining guests. The kitchen features integral units and a sleek, modern finish, providing a stylish backdrop to your culinary endeavors.

Bifold doors from the lounge not only offer convenient access to the generously sized private rear garden but also flood the interior with an abundance of natural light, creating an inviting atmosphere throughout.