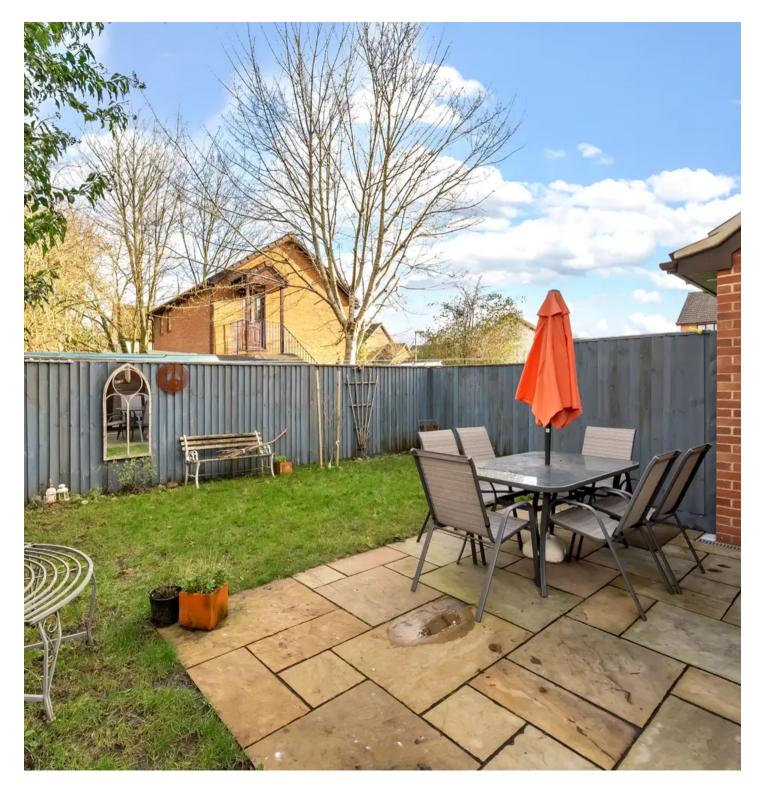

Bifold doors from the lounge not only offer convenient access to the generously sized private rear garden but also flood the interior with an abundance of natural light, creating an inviting atmosphere throughout.