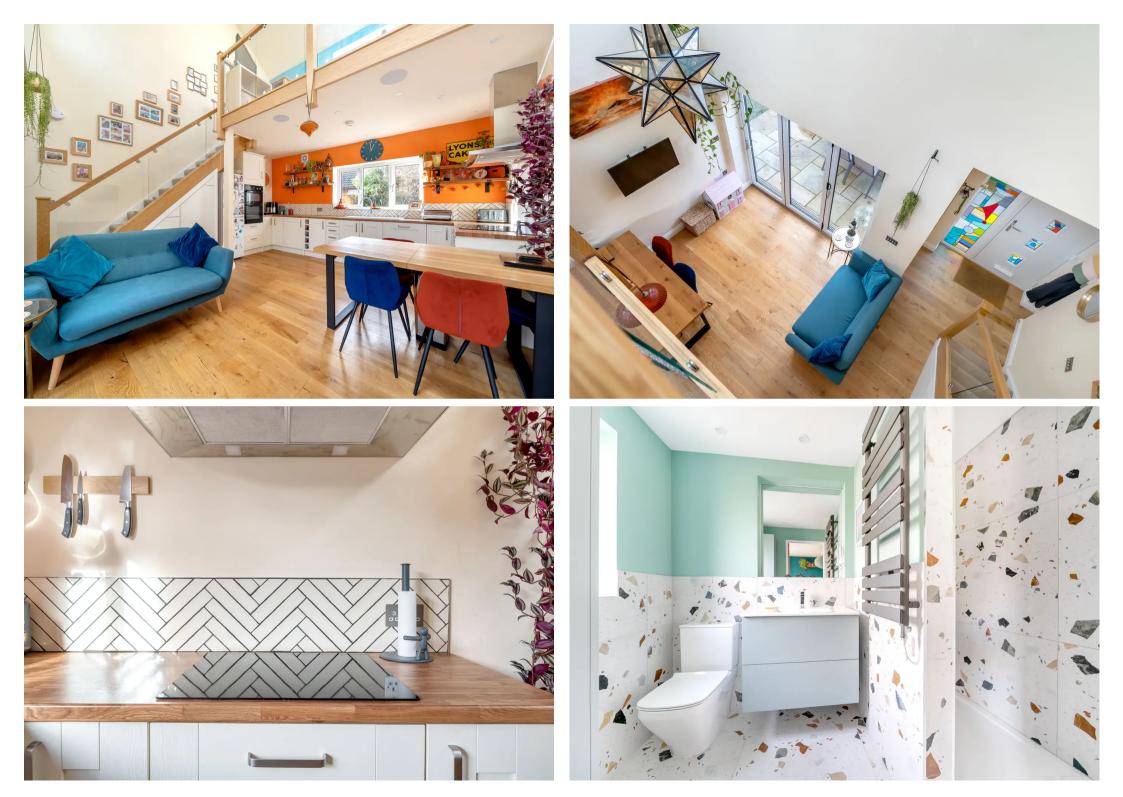

Upon entering, you are immediately welcomed into a generously sized Kitchen/Lounge/Diner, forming the heart of the home. This modern space seamlessly combines the kitchen, lounge, and dining areas, creating an ideal setting for both everyday living and entertaining guests. The kitchen features integral units and a sleek, modern finish, providing a stylish backdrop to your culinary endeavors.

Venturing to the first floor, you'll discover an additional reception space that exudes versatility. This large and open area allows you to tailor the space to suit your lifestyle.