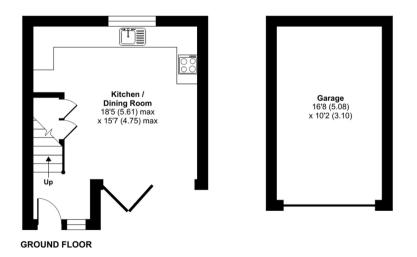

### Goldfinch Way, SO21

Approximate Area = 826 sq ft / 76.7 sq m (excludes void) Garage = 169 sq ft / 15.7 sq m Total = 995 sq ft / 92.4 sq m For identification only - Not to scale

Floor plan produced in accordance with RICS Property Measurement Standards incorporating International Property Measurement Standards (IPMS2 Residential). © n/checom 2024. Produced for Dybles. REF: 1070613