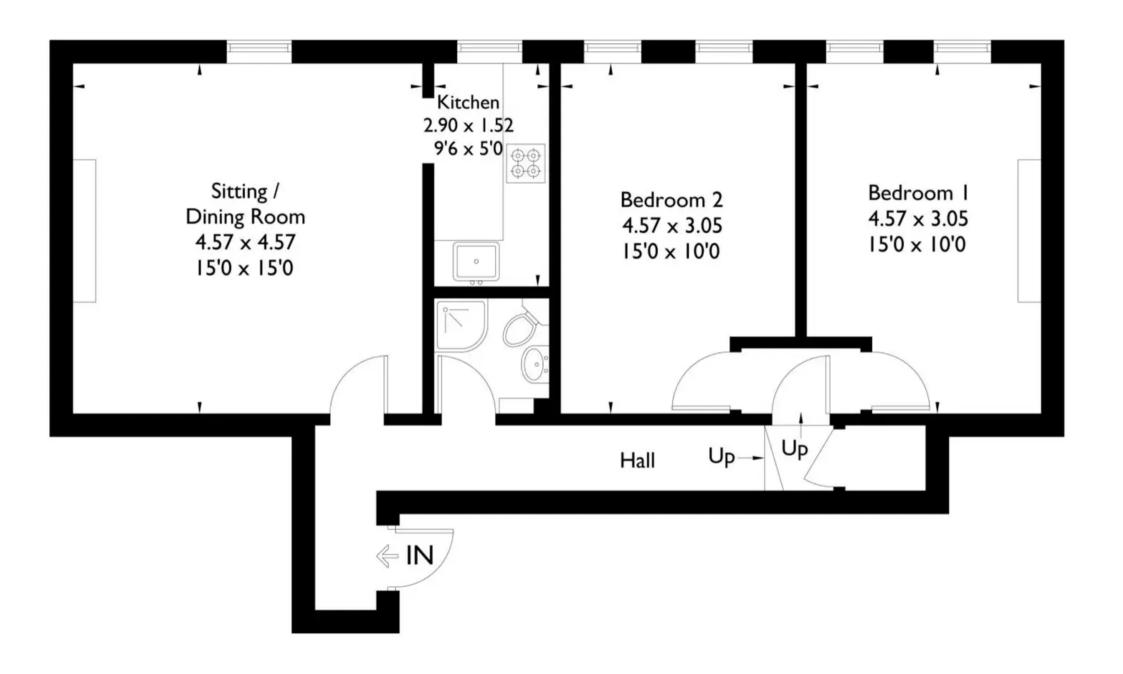

The accommodation briefly comprises; Communal Entrance Hall, Private Entrance Hall, Large Sitting/Dining Room, Kitchen, Two Double Bedrooms, Shower room.

Council Tax Band B Permit Parking

Council Tax band: B