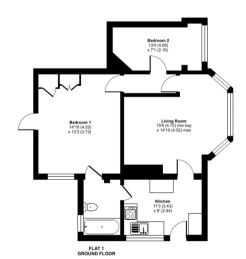

Flat 1 - Two bedroom apartment with modern flooring and two generously sized double bedrooms as well as spacious lounge, kitchen and bathroom.

Flat 2 - Two equally spacious bedrooms as well as a separate lounge, family bathroom and kitchen. This apartment offers the benefit of direct access to the communal garden spaces.

## Redlands Drive, Southampton, SO19

Flat 1 Approximate Area = 656 sq ft / 60.9 sq m Flat 2 Approximate Area = 626 sq ft / 58.1 sq m Flat 3 Approximate Area = 666 sq ft / 61.8 sq m Flat 6 Approximate Area = 593 sq ft / 55.0 sq m

For identification only - Not to scale