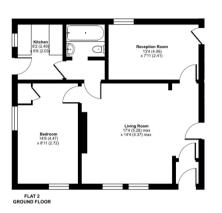

Flat 1 - Two bedroom apartment with modern flooring and two generously sized double bedrooms as well as spacious lounge, kitchen and bathroom.

Flat 2 - Two equally spacious bedrooms as well as a separate lounge, family bathroom and kitchen. This apartment offers the benefit of direct access to the communal garden spaces.

## Redlands Drive, Southampton, SO19

Flat 1 Approximate Area = 656 sq ft / 60.9 sq m Flat 2 Approximate Area = 626 sq ft / 58.1 sq m Flat 3 Approximate Area = 666 sq ft / 61.8 sq m Flat 6 Approximate Area = 593 sq ft / 55.0 sq m

For identification only - Not to scale