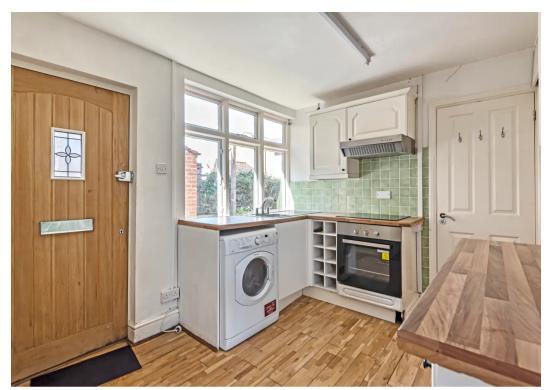

Flat 3 - Internally located, two bedroom apartment presented to a tasteful standard with tenant in situ (similarly to the above).

Flat 6 - Well presented two bedroom apartment with a lovely modern bathroom as well as sizeable and open lounge/diner leading to a galley kitchen space.