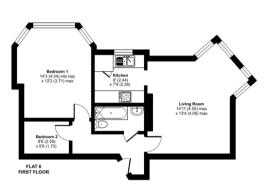

Flat 3 - Internally located, two bedroom apartment presented to a tasteful standard with tenant in situ (similarly to the above).

Flat 6 - Well presented two bedroom apartment with a lovely modern bathroom as well as sizeable and open lounge/diner leading to a galley kitchen space.

## Redlands Drive, Southampton, SO19

Flat 1 Approximate Area = 656 sq ft / 60.9 sq m Flat 2 Approximate Area = 626 sq ft / 58.1 sq m Flat 3 Approximate Area = 666 sq ft / 61.8 sq m Flat 6 Approximate Area = 593 sq ft / 55.0 sq m

For identification only - Not to scale