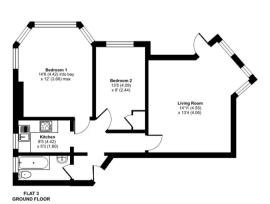

Flat 3 - Internally located, two bedroom apartment presented to a tasteful standard with tenant in situ (similarly to the above).

Flat 6 - Well presented two bedroom apartment with a lovely modern bathroom as well as sizeable and open lounge/diner leading to a galley kitchen space.

## Redlands Drive, Southampton, SO19

Flat 1 Approximate Area = 656 sq ft / 60.9 sq m Flat 2 Approximate Area = 626 sq ft / 58.1 sq m Flat 3 Approximate Area = 666 sq ft / 61.8 sq m Flat 6 Approximate Area = 593 sq ft / 55.0 sq m

For identification only - Not to scale