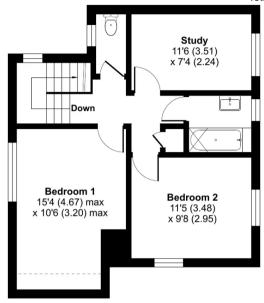

Ascending to the first floor, you'll discover three generously sized bedrooms, each offering comfort and tranquility. The final internal feature is the family bathroom as well as a separate W/C.

Externally, this property stands out with its off-road parking, ensuring that you and your guests have hassle-free access. The well-sized garden and side return offer fantastic scope for extension (STP) or those who enjoy outdoor relaxation. One of the key advantages of this property is the absence of a forward chain, making the transaction process smooth and efficient. Whether you're seeking a family home or an investment opportunity, this residence caters to both needs.

## **Princes Place, Winchester, SO22**

Approximate Area = 1023 sq ft / 95 sq m Limited Use Area(s) = 12 sq ft / 1.1 sq m Total = 1035 sq ft / 96.1 sq m