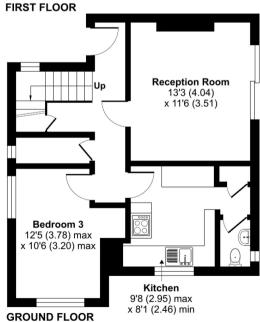

As you step into the home, you'll be greeted by an inviting entrance hall, thoughtfully designed to provide ample storage space for your everyday needs. The ground floor boasts a spacious lounge area, perfect for relaxing and entertaining. Additionally, there's an extra reception room, currently being used as a fourth bedroom, providing flexibility to cater to your specific requirements. Completing the ground floor is a well-appointed kitchen with generous storage options and a convenient downstairs W/C.

Ascending to the first floor, you'll discover three generously sized bedrooms, each offering comfort and tranquility. The final internal feature is the family bathroom as well as a separate W/C.

Externally, this property stands out with its off-road parking, ensuring that you and your guests have hassle-free access. The well-sized garden and side return offer fantastic scope for extension (STP) or those who enjoy outdoor relaxation. One of the key advantages of this property is the absence of a forward chain, making the transaction process smooth and efficient. Whether you're seeking a family home or an investment opportunity, this residence caters to both needs.

## **Princes Place, Winchester, SO22**

Approximate Area = 1023 sq ft / 95 sq m Limited Use Area(s) = 12 sq ft / 1.1 sq m Total = 1035 sq ft / 96.1 sq m