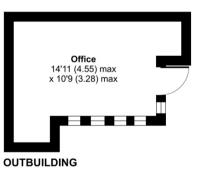

## Stanmore Lane, Winchester, SO22 Approximate Area = 845 sq ft / 78.5 sq m

Approximate Area = 845 sq ft / 78.5 sq m Outbuilding = 121 sq ft / 11.2 sq m Total = 966 sq ft / 89.7 sq m

For identification only - Not to scale