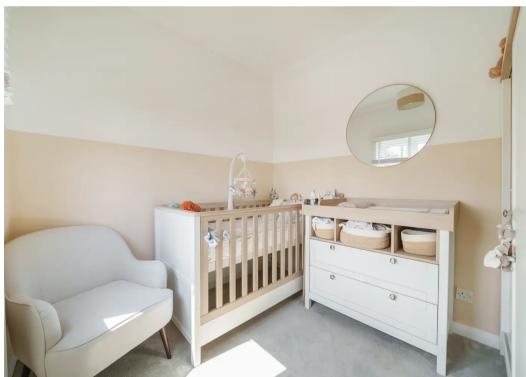

Upstairs, the house features two generously sized double bedrooms, each adorned with large windows that offer a light and airy feel. These bedrooms provide ample space for relaxation and storage, catering to both comfort and functionality. The single bedroom is cosy and versatile, perfect for a child's room, home office, or guest room. The fully modernized bathroom features contemporary fixtures, elegant tiling, and a soothing colour palette.