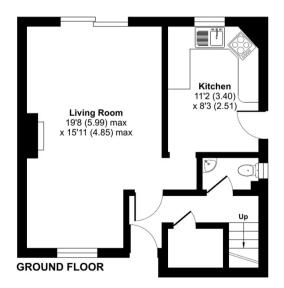

You are welcomed into a well-sized hall, fitted with storage cupboard, perfect for shoes and coats, as well as a downstairs loo. From here you step into the heart of the home, where an inviting open lounge/diner awaits. The seamless integration of these spaces creates an ideal setting for relaxation, entertainment, and shared family moments. Large windows allow ample natural light to flood in, creating a warm and airy atmosphere. The space also benefits from double doors to the garden, allowing for al-fresco dining. The modern kitchen is equipped with sleek countertops, integrated oven and hob, and ample storage space. Its open layout ensures easy interaction with quests in the adjoining lounge and dining areas, making it the true asset to the home.

## Stanmore Lane, Winchester, SO22 Approximate Area = 845 sq ft / 78.5 sq m

Approximate Area = 845 sq ft / 78.5 sq m Outbuilding = 121 sq ft / 11.2 sq m Total = 966 sq ft / 89.7 sq m

For identification only - Not to scale