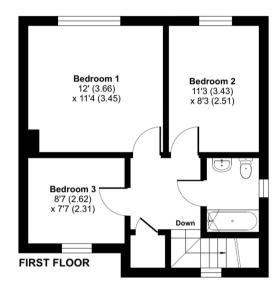

Upstairs, the house features two generously sized double bedrooms, each adorned with large windows that offer a light and airy feel. These bedrooms provide ample space for relaxation and storage, catering to both comfort and functionality. The single bedroom is cosy and versatile, perfect for a child's room, home office, or guest room. The fully modernized bathroom features contemporary fixtures, elegant tiling, and a soothing colour palette.

## Stanmore Lane, Winchester, SO22 Approximate Area = 845 sq ft / 78.5 sq m

Approximate Area = 845 sq ft / 78.5 sq m Outbuilding = 121 sq ft / 11.2 sq m Total = 966 sq ft / 89.7 sq m

For identification only - Not to scale