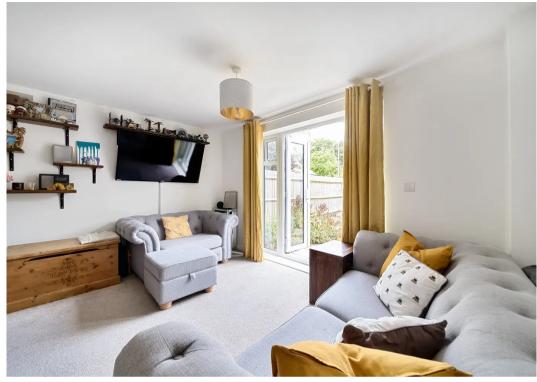

Continuing your exploration, you'll step into the generously proportioned lounge and dining area – a testament to the home's suitability for entertaining and comfort, with additional storage space in the cupboard under the stairs. The living space exudes modern elegance, inviting relaxation and social gatherings in equal measure. .