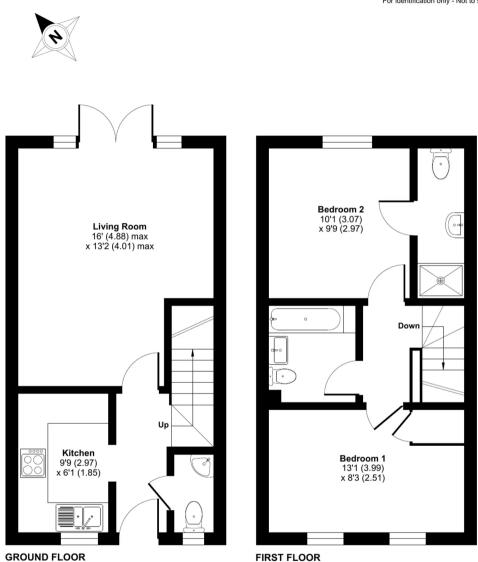

## Sandyfields Lane, Colden Common, Winchester, SO21

Approximate Area = 680 sq ft / 63.1 sq m For identification only - Not to scale

Floor plan produced in accordance with RICS Property Measurement Standards incorporating International Property Measurement Standards (IPMS2 Residential). © n/checom 2023. Produced for Dybles. REF: 1014086