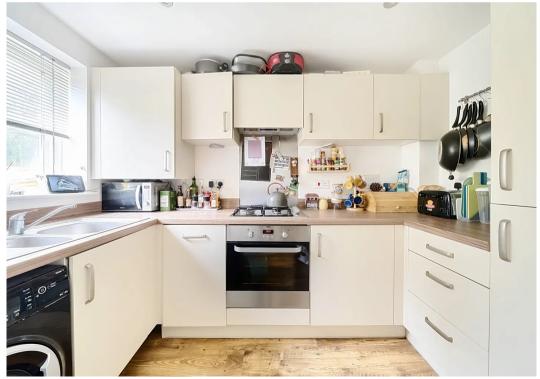

Turning left, you'll discover a sleek and stylish kitchen space that sets the tone for modern living. This area is thoughtfully equipped with integrated units and white goods, providing both functionality and aesthetics.