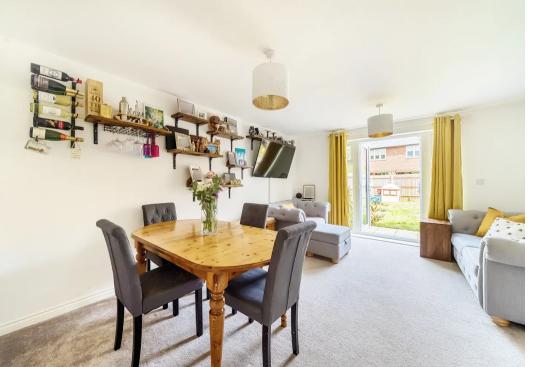

Continuing your exploration, you'll step into the generously proportioned lounge and dining area – a testament to the home's suitability for entertaining and comfort, with additional storage space in the cupboard under the stairs. The living space exudes modern elegance, inviting relaxation and social gatherings in equal measure. .