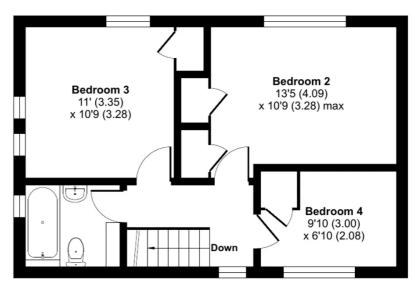

## Fox Lane, Winchester, SO22

Approximate Area = 1080 sq ft / 100.3 sq m

For identification only - Not to scale

## **FIRST FLOOR**

Floor plan produced in accordance with RICS Property Measurement Standards incorporating International Property Measurement Standards (IPMS2 Residential). © nichecom 2023. Produced for Dybles. REF: 1003890