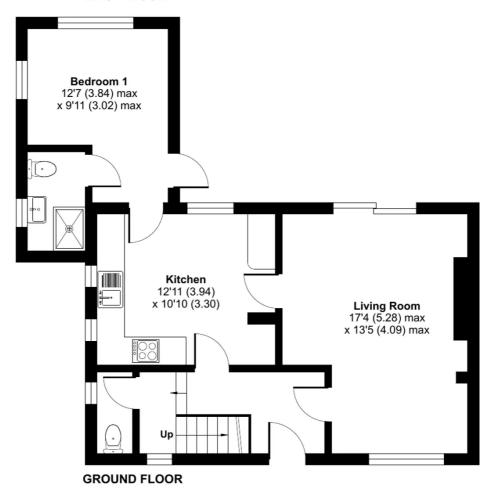

## Fox Lane, Winchester, SO22

Approximate Area = 1080 sq ft / 100.3 sq m

For identification only - Not to scale

## **FIRST FLOOR**

Floor plan produced in accordance with RICS Property Measurement Standards incorporating International Property Measurement Standards (IPMS2 Residential). © nichecom 2023. Produced for Dybles. REF: 1003890