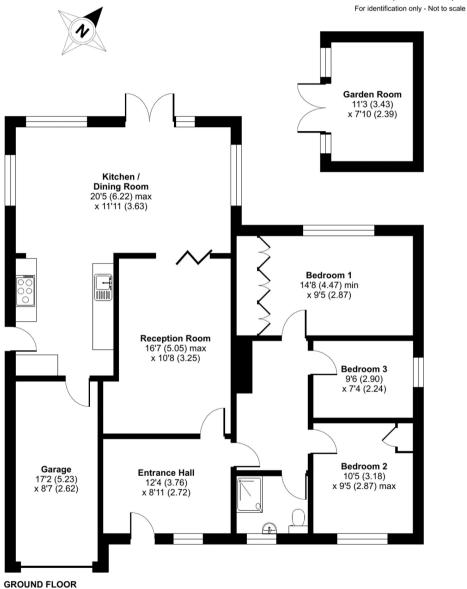

## Springvale Road, Winchester, SO23

Approximate Area = 1158 sq ft / 107.6 sq m Garage = 134 sq ft / 12.4 sq m Outbuilding = 88 sq ft / 8.2 sq m Total = 1380 sq ft / 128.2 sq m