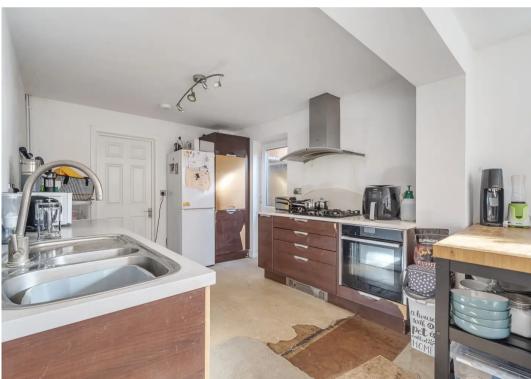

Handy internal bifold doors take you from here to a huge kitchen/dining/living space which is the social hub of the property. Flooded with natural light, this space is connected to the garden making it superb for entertaining. Having been recently extended, there is a unique opportunity for prospective buyers to inject their own finishing touches to this space. Via the kitchen there is access to the garage, which would easily allow for a utility area (if required). The remainder of the home is made up of 3 large double bedrooms and a family bathroom which are connected by another large hallway.