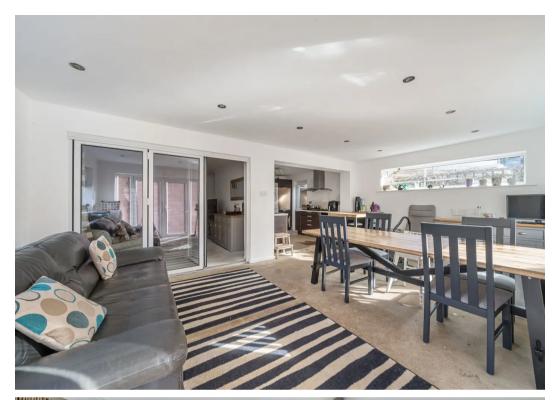

Handy internal bifold doors take you from here to a huge kitchen/dining/living space which is the social hub of the property. Flooded with natural light, this space is connected to the garden making it superb for entertaining. Having been recently extended, there is a unique opportunity for prospective buyers to inject their own finishing touches to this space. Via the kitchen there is access to the garage, which would easily allow for a utility area (if required). The remainder of the home is made up of 3 large double bedrooms and a family bathroom which are connected by another large hallway.