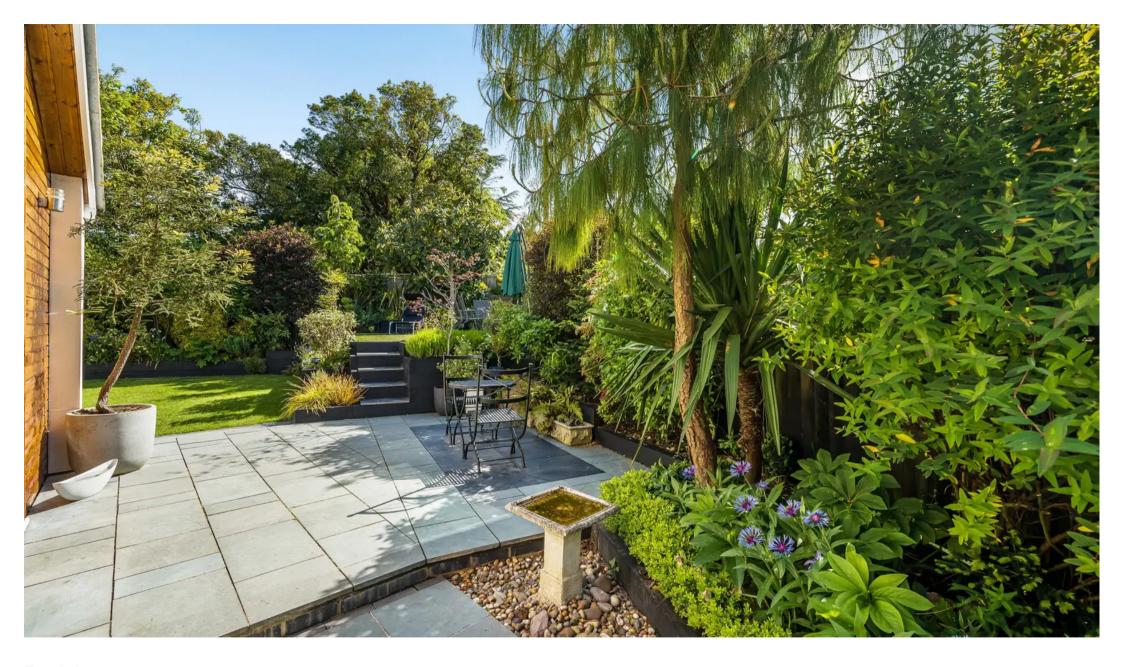

## Old Kennels Lane, Winchester, SO22 Approximate Area = 1754 sq ft / 162.9 sq m (includes garage) Limited Use Area(s) = 87 sq ft / 8.1 sq m Outbuilding = 132 sq ft / 12.3 sq m Total = 1973 sq ft / 183.3 sq m For identification only - Not to scale Denotes restricted head height Sun Room 15'4 (4.67) x 8'7 (2.62) Bedroom 3 Bedroom 2 11'2 (3.40) x 8'4 (2.54) 11'11 (3.63) x 8'5 (2.57) Bedroom 5 11' (3.35) x 10'2 (3.10) Kitchen / Bedroom 1 **Breakfast Room** 17'2 (5.23) max x 11'11 (3.63) max 19'8 (5.99) max x 13'9 (4.19) max **Garage** 21'1 (6.43) x 8'6 (2.59) Reception / Dining Room 18'4 (5.59) max x 17'10 (5.44) max Bedroom 4 10'11 (3.33) x 10'2 (3.10)