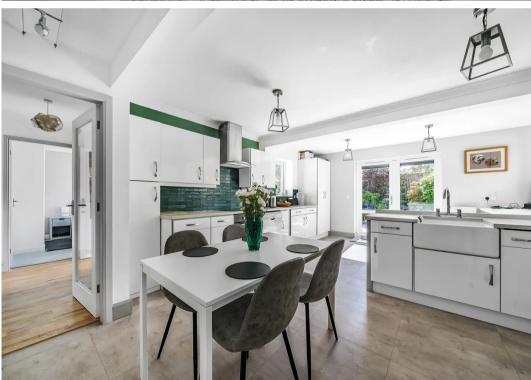

## Old Kennels Lane, Winchester, SO22 Approximate Area = 1754 sq ft / 162.9 sq m (includes garage) Limited Use Area(s) = 87 sq ft / 8.1 sq m Outbuilding = 132 sq ft / 12.3 sq m Total = 1973 sq ft / 183.3 sq m For identification only - Not to scale Denotes restricted head height Sun Room 15'4 (4.67) x 8'7 (2.62) Bedroom 3 Bedroom 2 11'2 (3.40) x 8'4 (2.54) 11'11 (3.63) x 8'5 (2.57) Bedroom 5 11' (3.35) x 10'2 (3.10) Kitchen / Bedroom 1 **Breakfast Room** 17'2 (5.23) max x 11'11 (3.63) max 19'8 (5.99) max x 13'9 (4.19) max **Garage** 21'1 (6.43) x 8'6 (2.59) Reception / Dining Room 18'4 (5.59) max x 17'10 (5.44) max Bedroom 4 10'11 (3.33) x 10'2 (3.10)