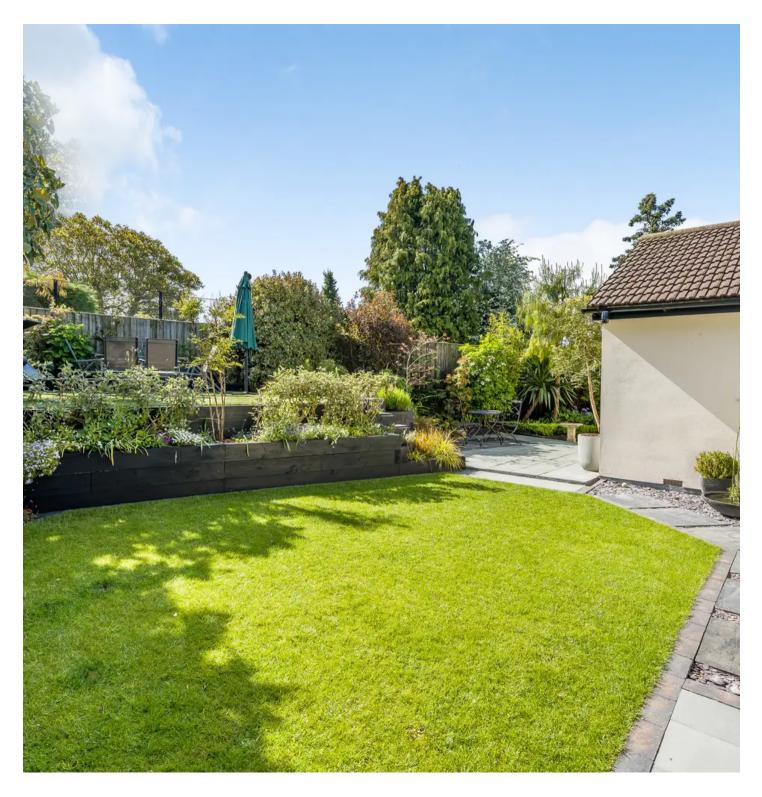

## Old Kennels Lane, Winchester, SO22 Approximate Area = 1754 sq ft / 162.9 sq m (includes garage) Limited Use Area(s) = 87 sq ft / 8.1 sq m Outbuilding = 132 sq ft / 12.3 sq m Total = 1973 sq ft / 183.3 sq m For identification only - Not to scale Denotes restricted head height Sun Room 15'4 (4.67) x 8'7 (2.62) Bedroom 3 Bedroom 2 11'2 (3.40) x 8'4 (2.54) 11'11 (3.63) x 8'5 (2.57) Bedroom 5 11' (3.35) x 10'2 (3.10) Kitchen / Bedroom 1 **Breakfast Room** 17'2 (5.23) max x 11'11 (3.63) max 19'8 (5.99) max x 13'9 (4.19) max **Garage** 21'1 (6.43) x 8'6 (2.59) Reception / Dining Room 18'4 (5.59) max x 17'10 (5.44) max Bedroom 4 10'11 (3.33) x 10'2 (3.10)