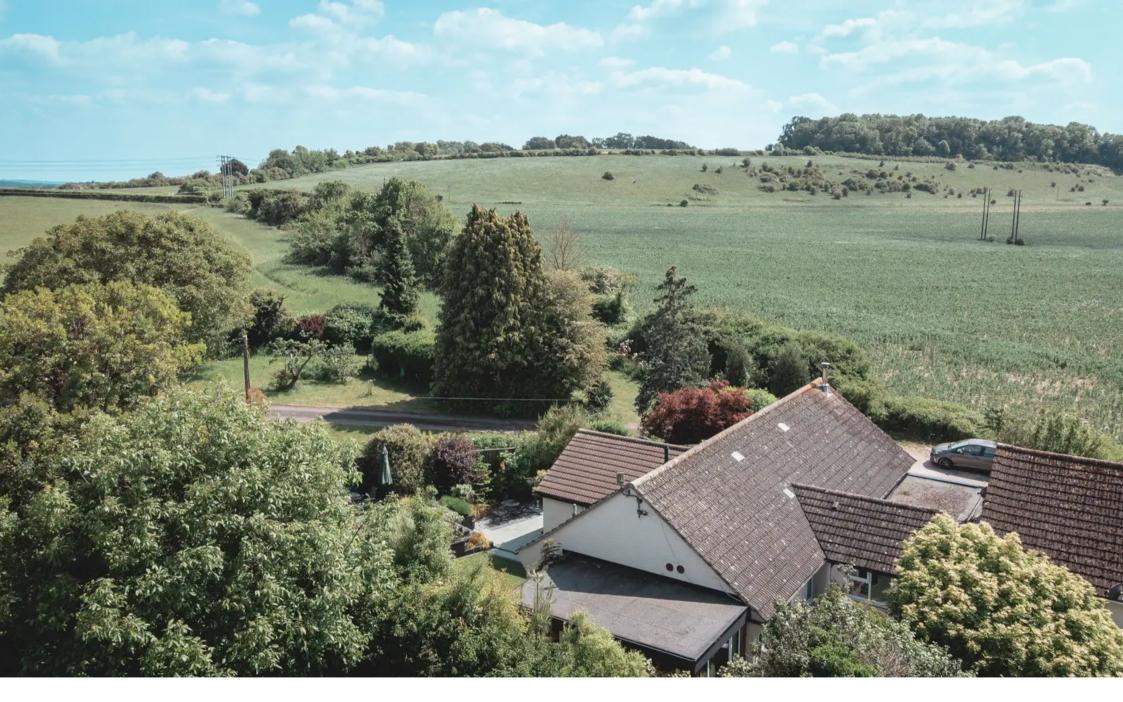

## **Bridle View Old Kennels Lane**

Winchester, Winchester

Four bedroom Chalet bungalow, located in Olivers Battery, presented to a pristine and tasteful standard.

Tenure: Freehold