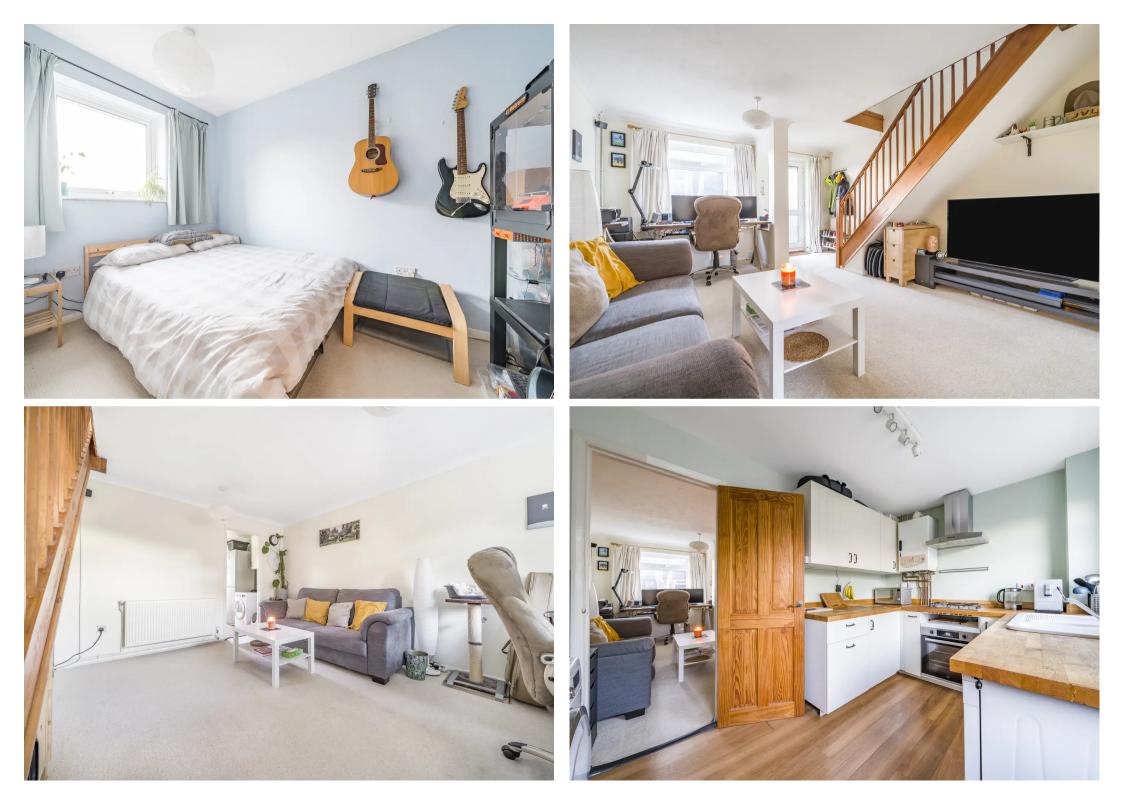

The ground floor consists of a modern kitchen as well as a large lounge/dining area which acts fantastically as the social hub of the property. The first floor will not disappoint with two well sized double bedrooms as well as a tastefully presented family bathroom. Externally the home further flourishes from both front and rear garden spaces, offering both curb appeal and a fantastic sociable space for entertaining family/friends. An early viewing is highly advised to avoid disappointment.