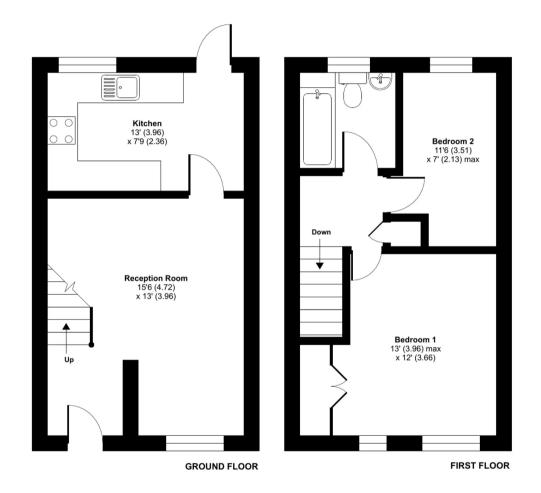

## Lowden Close, Winchester, SO22

Approximate Area = 624 sq ft / 57.9 sq m For identification only - Not to scale