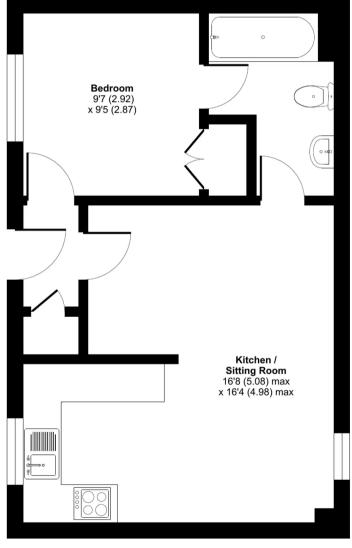

### Bath Place, Winchester, SO22

Approximate Area = 437 sq ft / 41 sq m For identification only - Not to scale

#### GROUND FLOOR

Floor plan produced in accordance with RICS Property Measurement Standards incorporating International Property Measurement Standards (IPMS2 Residential). © n/checom 2022. Produced for Dybles. REF: 900635