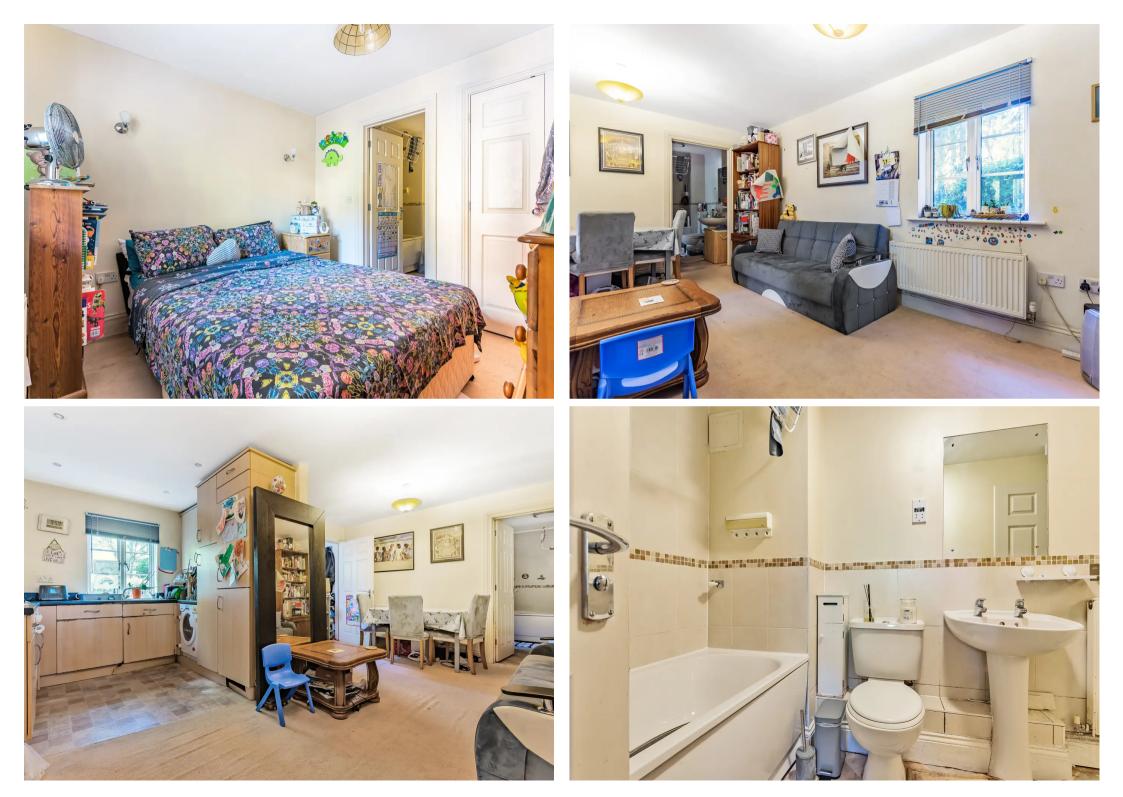

This ground floor apartment boasts a generously sized open lounge/kitchen diner which is ideal for entertaining. On top of this you benefit from a well proportioned bedroom and communal garden spaces. An early viewing is advised to avoid disappointment.